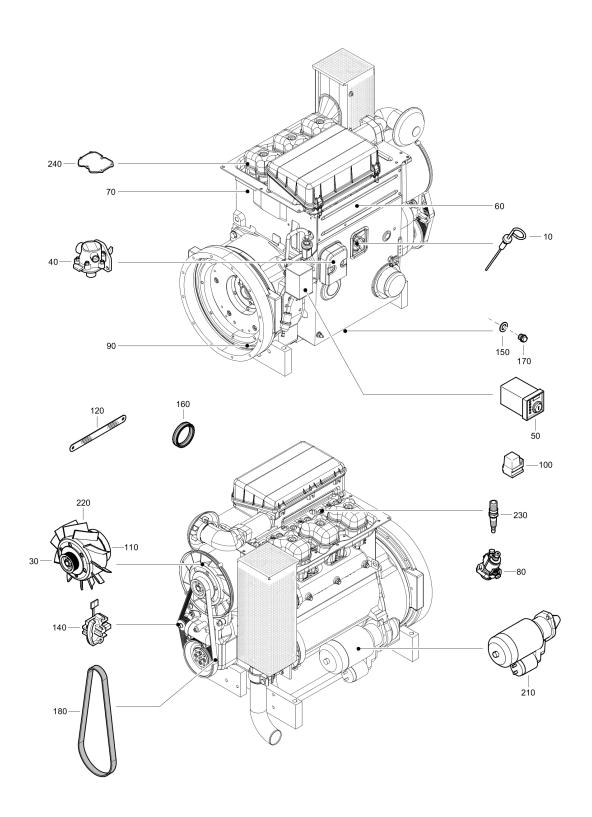

# **Spare Parts List Self Priming Centrifugal Pump**

VAR 6-250 D ITH s/n ITH0000001 -

Engine: KDI1903 M / KDI2504 M / D2011L03 / 3L41C

### **General information**

This spare parts list applies to the following:

| Part number | Description          |
|-------------|----------------------|
| 8381061232  | VAR 6-250 KDI 1903 M |
| 8381061233  | VAR 6-250 D2011L03   |
| 8381061234  | VAR 6-250 D2011L03   |
| 8381061501  | VAR 6-250 KDI 2504 M |
| 8381061720  | VAR 6-250 3L41C      |