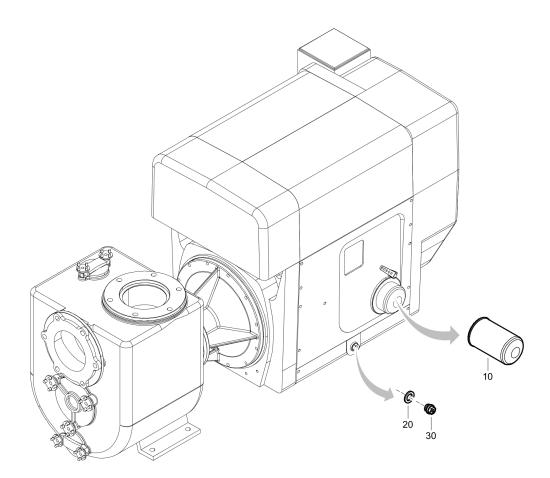

## **VAR 6-250 D ITH**

# **Spare Parts List Self Priming Centrifugal Pump**

VAR 6-250 D ITH s/n ITH0000001 -

Engine: KDI1903 M / KDI2504 M / D2011L03 / 3L41C

### **General information**

This spare parts list applies to the following:

| Part number | Description          |
|-------------|----------------------|
| 8381061232  | VAR 6-250 KDI 1903 M |
| 8381061233  | VAR 6-250 D2011L03   |
| 8381061234  | VAR 6-250 D2011L03   |
| 8381061501  | VAR 6-250 KDI 2504 M |
| 8381061720  | VAR 6-250 3L41C      |