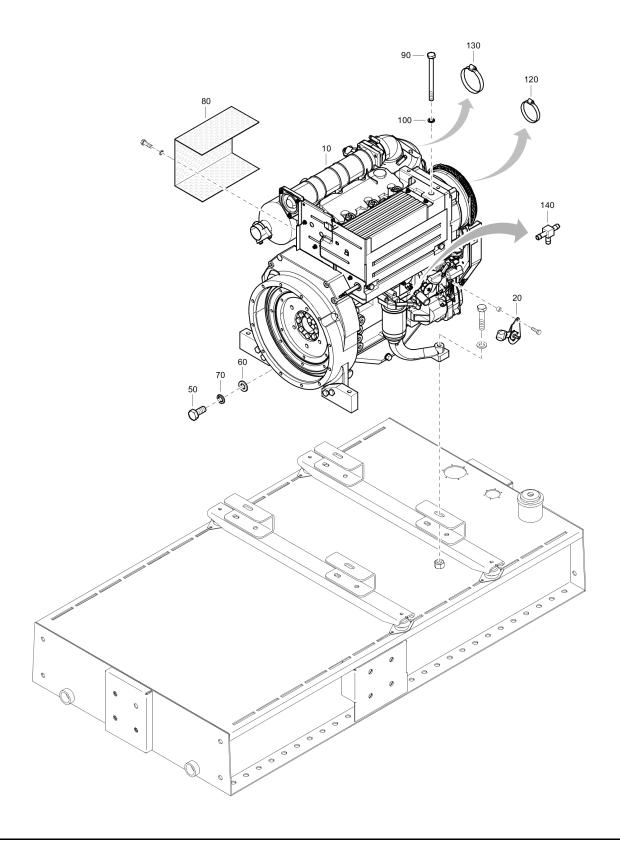

### **General information**

This spare parts list applies to the following:

| Part number | Description          |
|-------------|----------------------|
| 8381061232  | VAR 6-250 KDI 1903 M |
| 8381061233  | VAR 6-250 D2011L03   |
| 8381061234  | VAR 6-250 D2011L03   |
| 8381061501  | VAR 6-250 KDI 2504 M |
| 8381061720  | VAR 6-250 3L41C      |