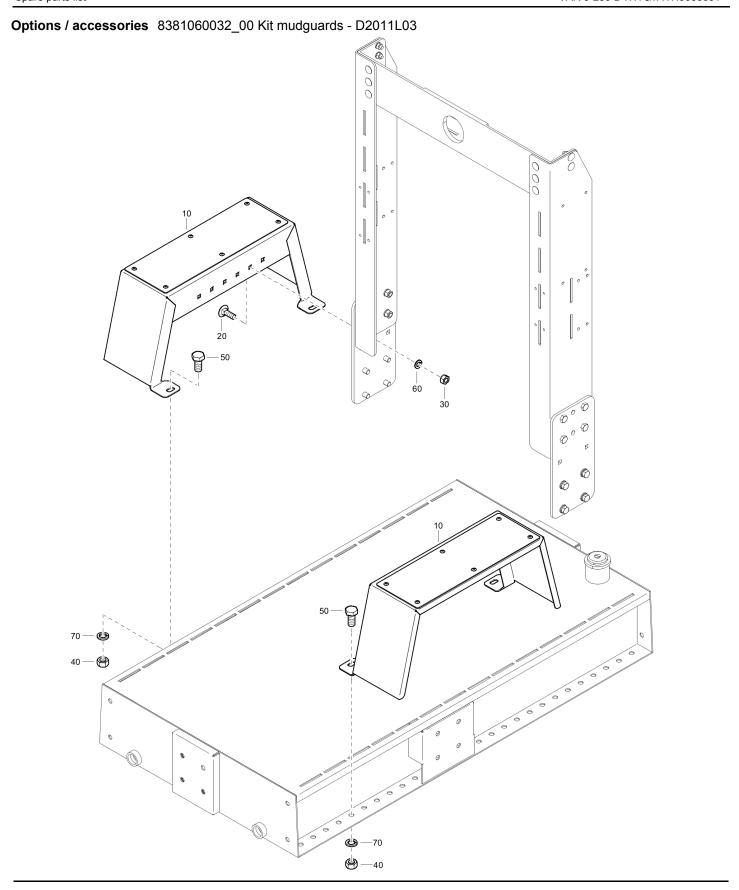

### **General information**

This spare parts list applies to the following:

| Part number | Description          |
|-------------|----------------------|
| 8381061232  | VAR 6-250 KDI 1903 M |
| 8381061233  | VAR 6-250 D2011L03   |
| 8381061234  | VAR 6-250 D2011L03   |
| 8381061501  | VAR 6-250 KDI 2504 M |
| 8381061720  | VAR 6-250 3L41C      |