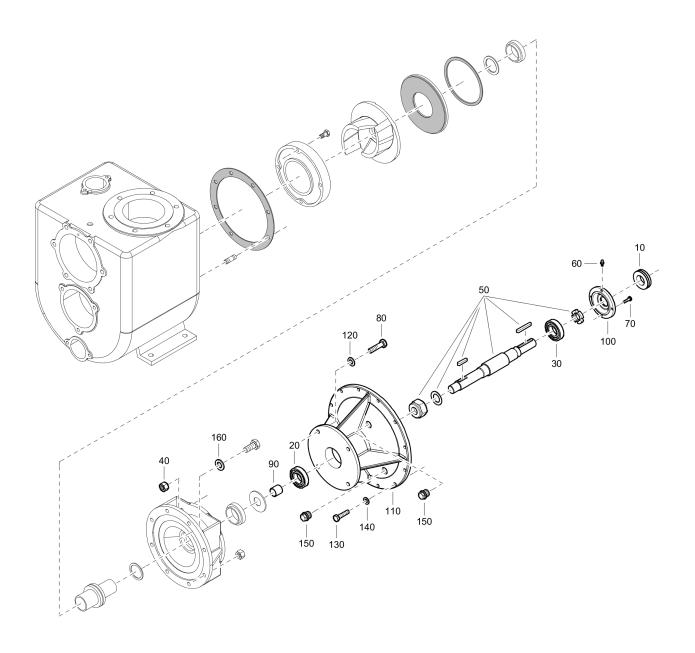

### **General information**

This spare parts list applies to the following:

| Part number | Description          |
|-------------|----------------------|
| 8381061232  | VAR 6-250 KDI 1903 M |
| 8381061233  | VAR 6-250 D2011L03   |
| 8381061234  | VAR 6-250 D2011L03   |
| 8381061501  | VAR 6-250 KDI 2504 M |
| 8381061720  | VAR 6-250 3L41C      |

#### Instructions for use

This spare parts list contains no safety regulations and is merely intended to assist in the ordering of spare parts.

For information about operating, servicing, or repairing, the relevant Safety and operating instructions must be consulted at all costs.