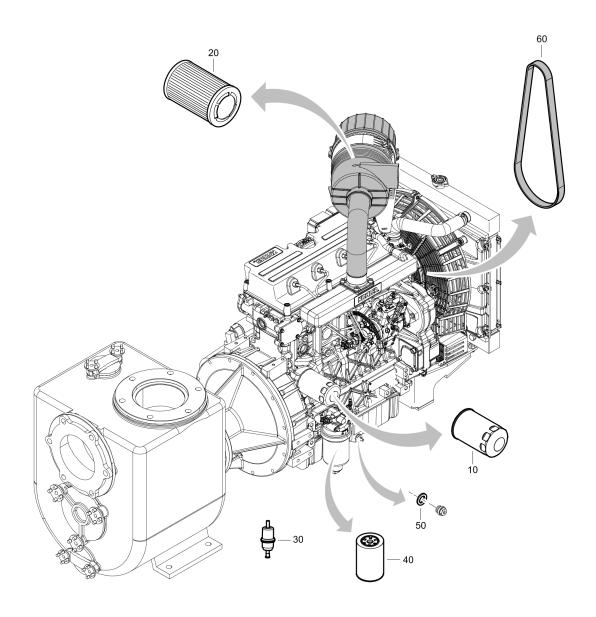

# **Spare Parts List Self Priming Centrifugal Pump**

VAR 6-250 D ITH s/n ITH0000001 -

Engine: KDI1903 M / KDI2504 M / D2011L03 / 3L41C

### **General information**

This spare parts list applies to the following:

| Part number | Description          |
|-------------|----------------------|
| 8381061232  | VAR 6-250 KDI 1903 M |
| 8381061233  | VAR 6-250 D2011L03   |
| 8381061234  | VAR 6-250 D2011L03   |
| 8381061501  | VAR 6-250 KDI 2504 M |
| 8381061720  | VAR 6-250 3L41C      |