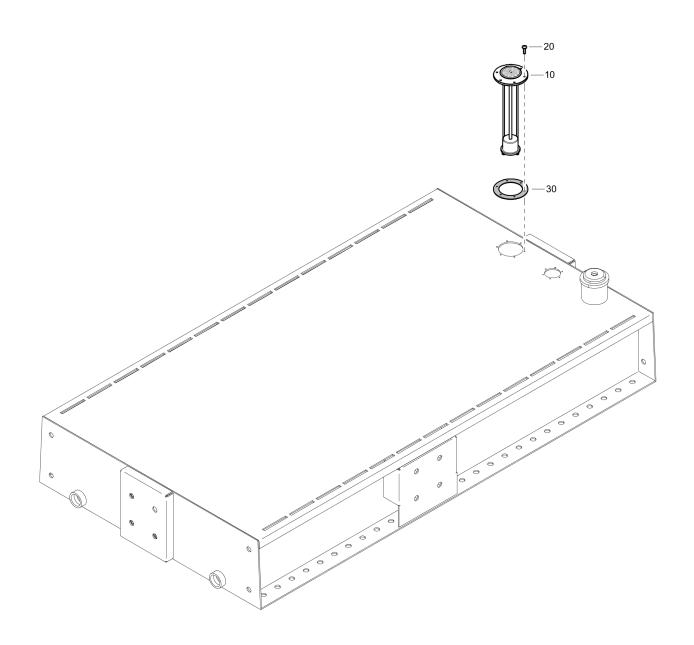

## **VAR 6-250 D ITH**

# **Spare Parts List Self Priming Centrifugal Pump**

VAR 6-250 D ITH s/n ITH0000001 -

Engine: KDI1903 M / KDI2504 M / D2011L03 / 3L41C

### **General information**

This spare parts list applies to the following:

| Part number | Description          |
|-------------|----------------------|
| 8381061232  | VAR 6-250 KDI 1903 M |
| 8381061233  | VAR 6-250 D2011L03   |
| 8381061234  | VAR 6-250 D2011L03   |
| 8381061501  | VAR 6-250 KDI 2504 M |
| 8381061720  | VAR 6-250 3L41C      |