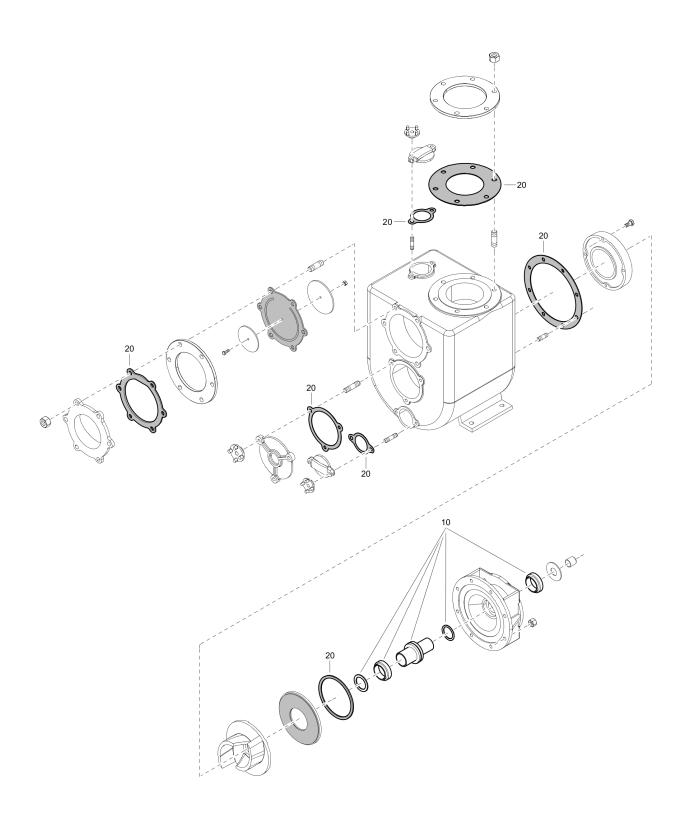

## **VAR 6-250 D ITH**

# **Spare Parts List Self Priming Centrifugal Pump**

VAR 6-250 D ITH s/n ITH0000001 -

Engine: KDI1903 M / KDI2504 M / D2011L03 / 3L41C

### **General information**

This spare parts list applies to the following:

| Part number | Description          |
|-------------|----------------------|
| 8381061232  | VAR 6-250 KDI 1903 M |
| 8381061233  | VAR 6-250 D2011L03   |
| 8381061234  | VAR 6-250 D2011L03   |
| 8381061501  | VAR 6-250 KDI 2504 M |
| 8381061720  | VAR 6-250 3L41C      |