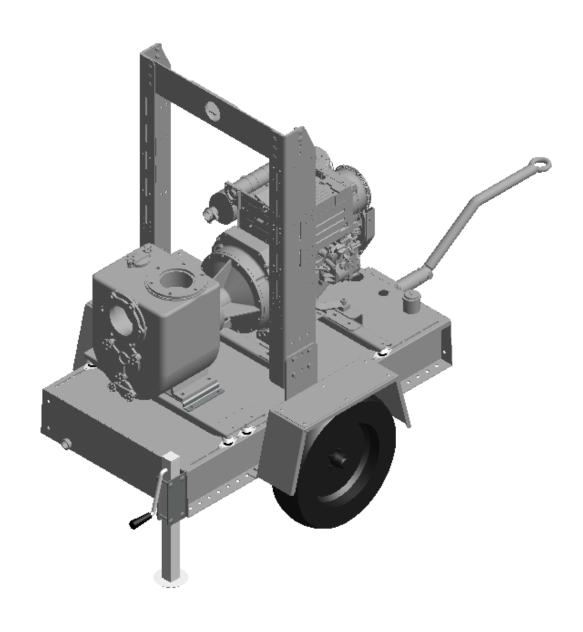

## **VAR 6-250 D ITH**

# **Spare Parts List Self Priming Centrifugal Pump**

VAR 6-250 D ITH s/n ITH0000001 -

Engine: KDI1903 M / KDI2504 M / D2011L03 / 3L41C

### **General information**

This spare parts list applies to the following:

| Part number | Description          |
|-------------|----------------------|
| 8381061232  | VAR 6-250 KDI 1903 M |
| 8381061233  | VAR 6-250 D2011L03   |
| 8381061234  | VAR 6-250 D2011L03   |
| 8381061501  | VAR 6-250 KDI 2504 M |
| 8381061720  | VAR 6-250 3L41C      |