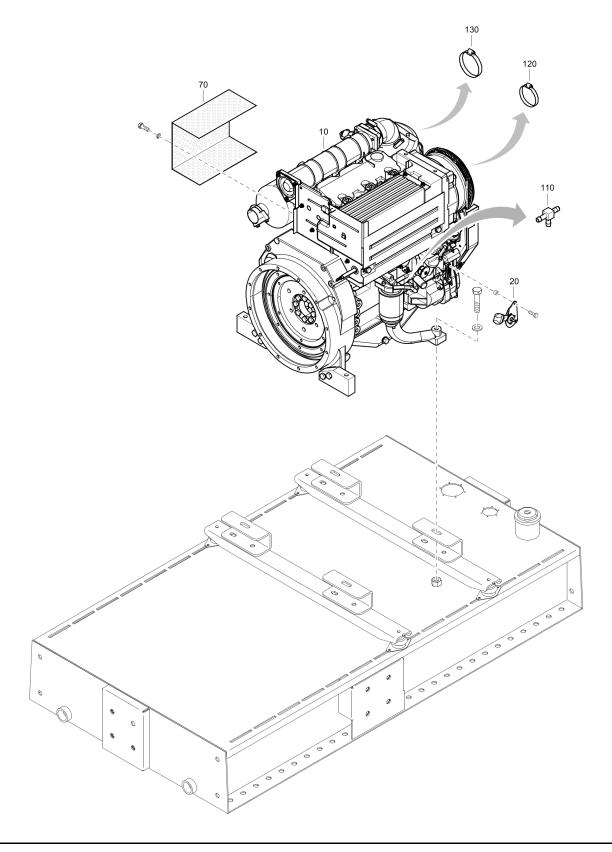

### **General information**

This spare parts list applies to the following:

| Part number | Description          |
|-------------|----------------------|
| 8381061232  | VAR 6-250 KDI 1903 M |
| 8381061233  | VAR 6-250 D2011L03   |
| 8381061234  | VAR 6-250 D2011L03   |
| 8381061501  | VAR 6-250 KDI 2504 M |
| 8381061720  | VAR 6-250 3L41C      |