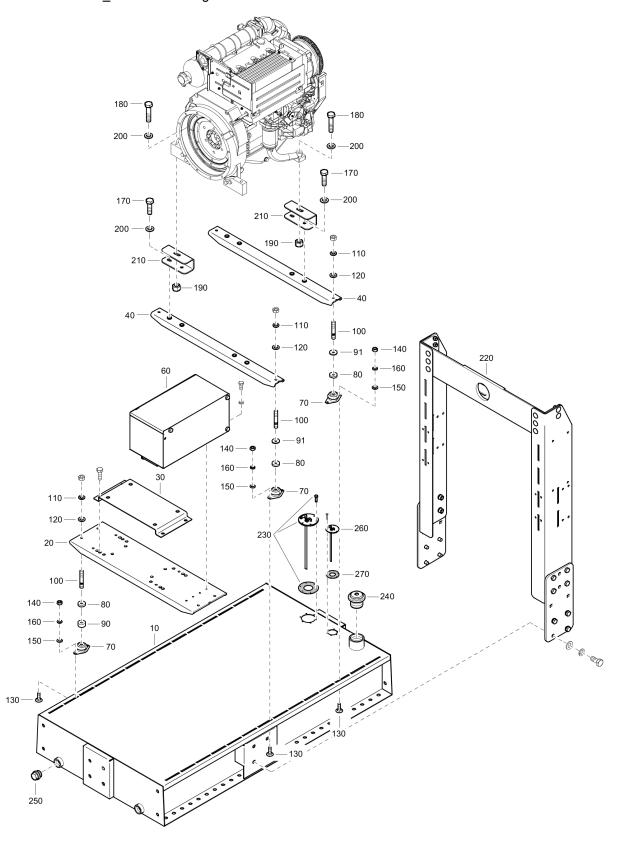

## **VAR 6-250 D ITH**

# **Spare Parts List Self Priming Centrifugal Pump**

VAR 6-250 D ITH s/n ITH0000001 -

Engine: KDI1903 M / KDI2504 M / D2011L03 / 3L41C

### **General information**

This spare parts list applies to the following:

| Part number | Description          |
|-------------|----------------------|
| 8381061232  | VAR 6-250 KDI 1903 M |
| 8381061233  | VAR 6-250 D2011L03   |
| 8381061234  | VAR 6-250 D2011L03   |
| 8381061501  | VAR 6-250 KDI 2504 M |
| 8381061720  | VAR 6-250 3L41C      |