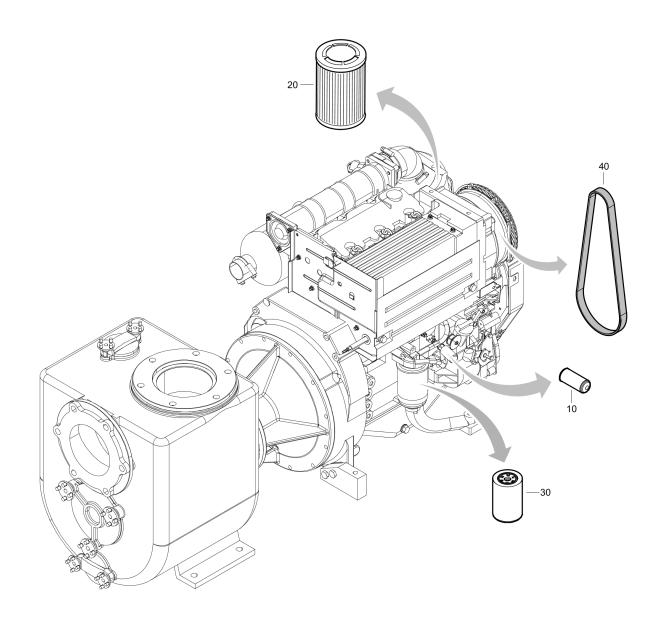

# **Spare Parts List Self Priming Centrifugal Pump**

VAR 6-250 D ITH s/n ITH0000001 -

Engine: KDI1903 M / KDI2504 M / D2011L03 / 3L41C

### **General information**

This spare parts list applies to the following:

| Part number | Description          |
|-------------|----------------------|
| 8381061232  | VAR 6-250 KDI 1903 M |
| 8381061233  | VAR 6-250 D2011L03   |
| 8381061234  | VAR 6-250 D2011L03   |
| 8381061501  | VAR 6-250 KDI 2504 M |
| 8381061720  | VAR 6-250 3L41C      |