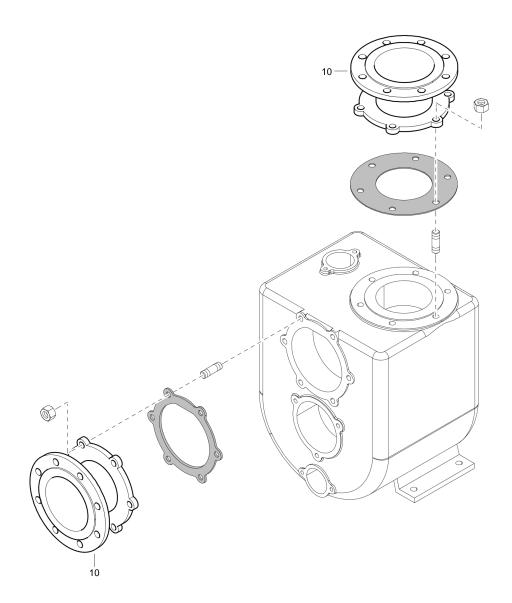

### **General information**

This spare parts list applies to the following:

| Part number | Description          |
|-------------|----------------------|
| 8381061232  | VAR 6-250 KDI 1903 M |
| 8381061233  | VAR 6-250 D2011L03   |
| 8381061234  | VAR 6-250 D2011L03   |
| 8381061501  | VAR 6-250 KDI 2504 M |
| 8381061720  | VAR 6-250 3L41C      |