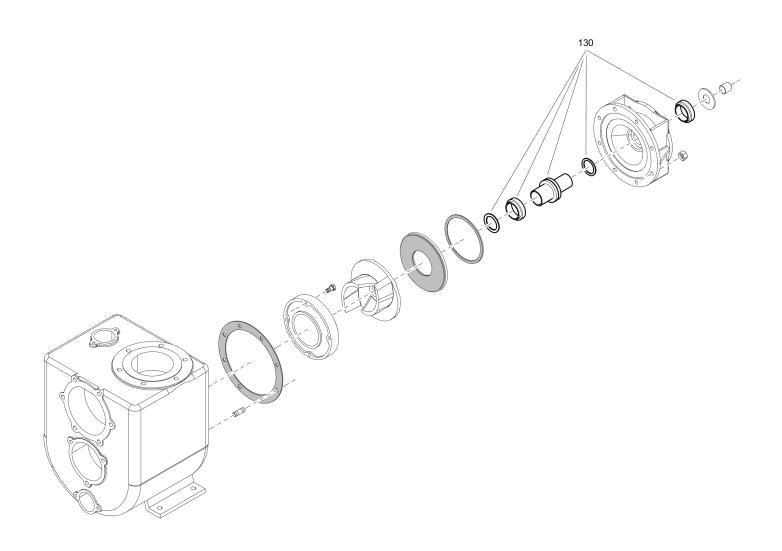

## **VAR 6-250 D ITH**

# **Spare Parts List Self Priming Centrifugal Pump**

VAR 6-250 D ITH s/n ITH0000001 -

Engine: KDI1903 M / KDI2504 M / D2011L03 / 3L41C

### **General information**

This spare parts list applies to the following:

| Part number | Description          |
|-------------|----------------------|
| 8381061232  | VAR 6-250 KDI 1903 M |
| 8381061233  | VAR 6-250 D2011L03   |
| 8381061234  | VAR 6-250 D2011L03   |
| 8381061501  | VAR 6-250 KDI 2504 M |
| 8381061720  | VAR 6-250 3L41C      |