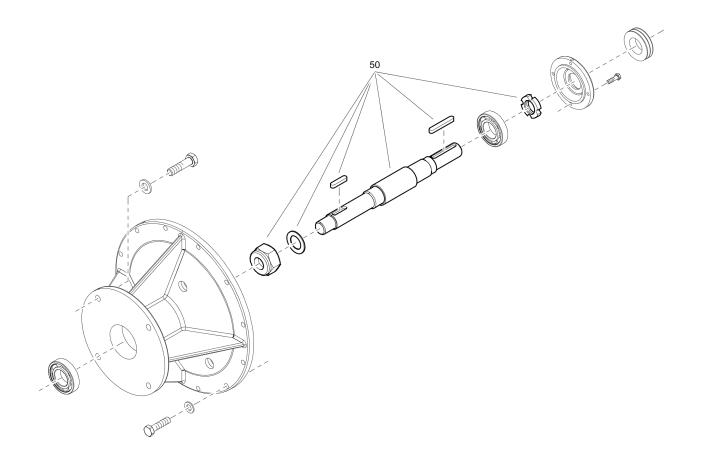

## **VAR 6-250 D ITH**

# **Spare Parts List Self Priming Centrifugal Pump**

VAR 6-250 D ITH s/n ITH0000001 -

Engine: KDI1903 M / KDI2504 M / D2011L03 / 3L41C

### **General information**

This spare parts list applies to the following:

| Part number | Description          |
|-------------|----------------------|
| 8381061232  | VAR 6-250 KDI 1903 M |
| 8381061233  | VAR 6-250 D2011L03   |
| 8381061234  | VAR 6-250 D2011L03   |
| 8381061501  | VAR 6-250 KDI 2504 M |
| 8381061720  | VAR 6-250 3L41C      |