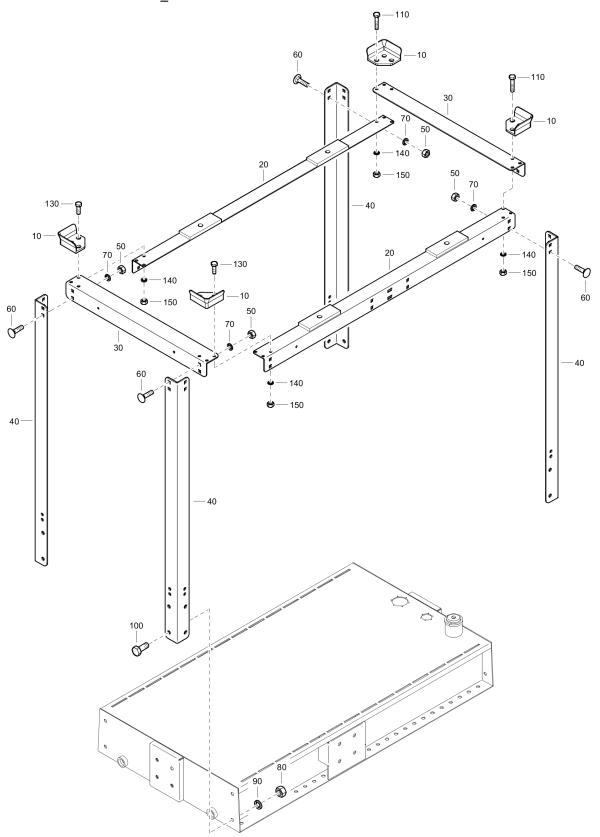

### **General information**

This spare parts list applies to the following:

| Part number | Description          |
|-------------|----------------------|
| 8381061232  | VAR 6-250 KDI 1903 M |
| 8381061233  | VAR 6-250 D2011L03   |
| 8381061234  | VAR 6-250 D2011L03   |
| 8381061501  | VAR 6-250 KDI 2504 M |
| 8381061720  | VAR 6-250 3L41C      |