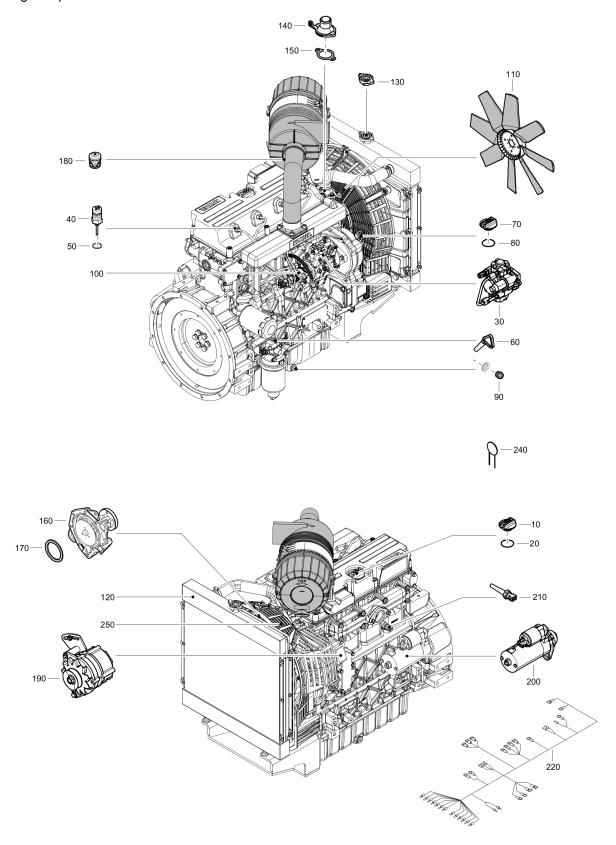

# **Spare Parts List Self Priming Centrifugal Pump**

VAR 6-250 D ITH s/n ITH0000001 -

Engine: KDI1903 M / KDI2504 M / D2011L03 / 3L41C

### **General information**

This spare parts list applies to the following:

| Part number | Description          |
|-------------|----------------------|
| 8381061232  | VAR 6-250 KDI 1903 M |
| 8381061233  | VAR 6-250 D2011L03   |
| 8381061234  | VAR 6-250 D2011L03   |
| 8381061501  | VAR 6-250 KDI 2504 M |
| 8381061720  | VAR 6-250 3L41C      |