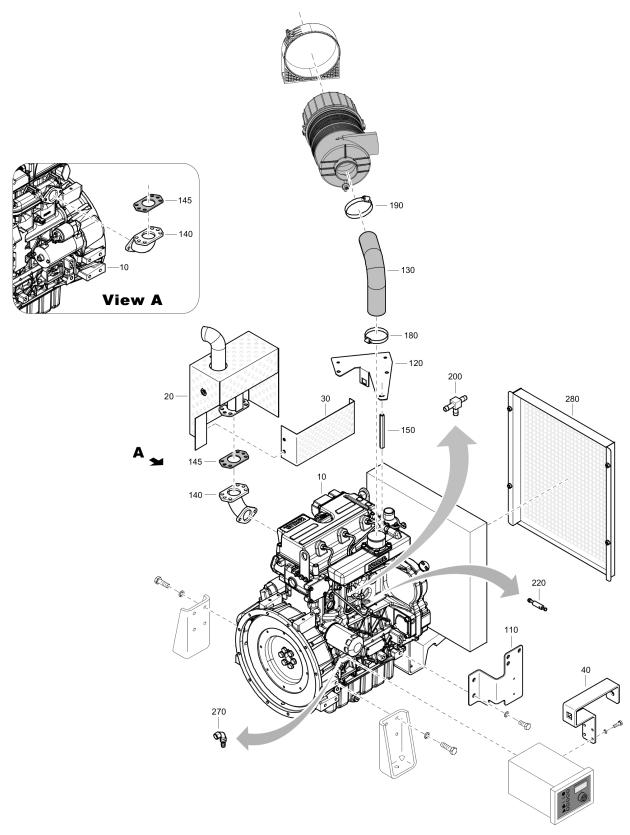

### **General information**

This spare parts list applies to the following:

| Part number | Description          |
|-------------|----------------------|
| 8381061232  | VAR 6-250 KDI 1903 M |
| 8381061233  | VAR 6-250 D2011L03   |
| 8381061234  | VAR 6-250 D2011L03   |
| 8381061501  | VAR 6-250 KDI 2504 M |
| 8381061720  | VAR 6-250 3L41C      |