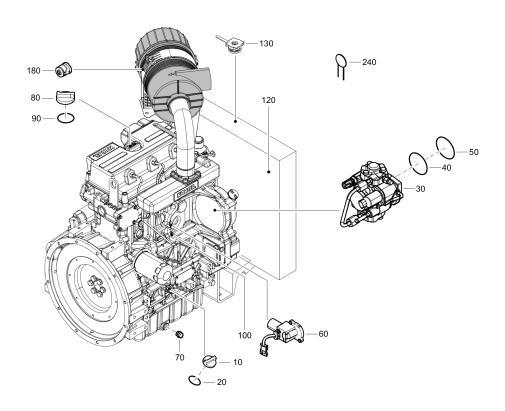

# **Spare Parts List Self Priming Centrifugal Pump**

VAR 6-250 D ITH s/n ITH0000001 -

Engine: KDI1903 M / KDI2504 M / D2011L03 / 3L41C

### **General information**

This spare parts list applies to the following:

| Part number | Description          |
|-------------|----------------------|
| 8381061232  | VAR 6-250 KDI 1903 M |
| 8381061233  | VAR 6-250 D2011L03   |
| 8381061234  | VAR 6-250 D2011L03   |
| 8381061501  | VAR 6-250 KDI 2504 M |
| 8381061720  | VAR 6-250 3L41C      |