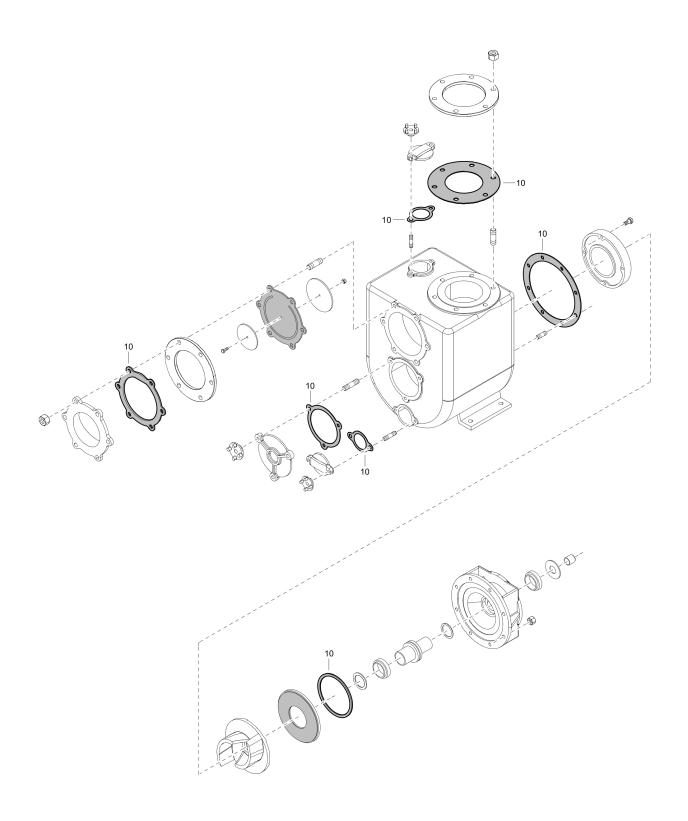

### **General information**

This spare parts list applies to the following:

| Part number | Description          |
|-------------|----------------------|
| 8381061232  | VAR 6-250 KDI 1903 M |
| 8381061233  | VAR 6-250 D2011L03   |
| 8381061234  | VAR 6-250 D2011L03   |
| 8381061501  | VAR 6-250 KDI 2504 M |
| 8381061720  | VAR 6-250 3L41C      |

#### Instructions for use

This spare parts list contains no safety regulations and is merely intended to assist in the ordering of spare parts.

For information about operating, servicing, or repairing, the relevant Safety and operating instructions must be consulted at all costs.