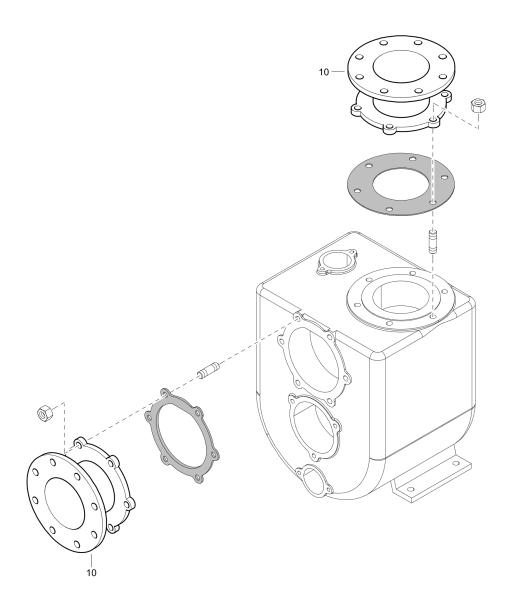

### **General information**

This spare parts list applies to the following:

| Part number | Description          |
|-------------|----------------------|
| 8381061232  | VAR 6-250 KDI 1903 M |
| 8381061233  | VAR 6-250 D2011L03   |
| 8381061234  | VAR 6-250 D2011L03   |
| 8381061501  | VAR 6-250 KDI 2504 M |
| 8381061720  | VAR 6-250 3L41C      |