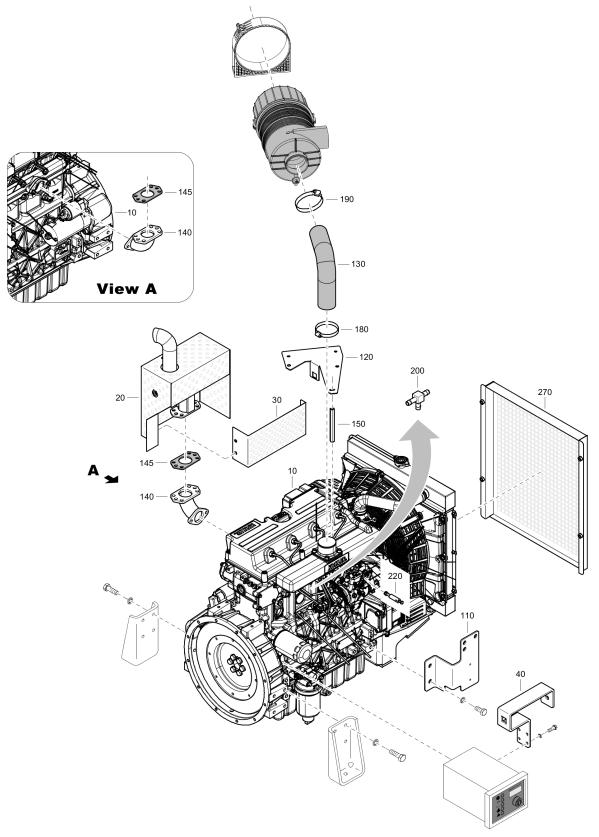

### **General information**

This spare parts list applies to the following:

| Part number | Description          |
|-------------|----------------------|
| 8381061232  | VAR 6-250 KDI 1903 M |
| 8381061233  | VAR 6-250 D2011L03   |
| 8381061234  | VAR 6-250 D2011L03   |
| 8381061501  | VAR 6-250 KDI 2504 M |
| 8381061720  | VAR 6-250 3L41C      |