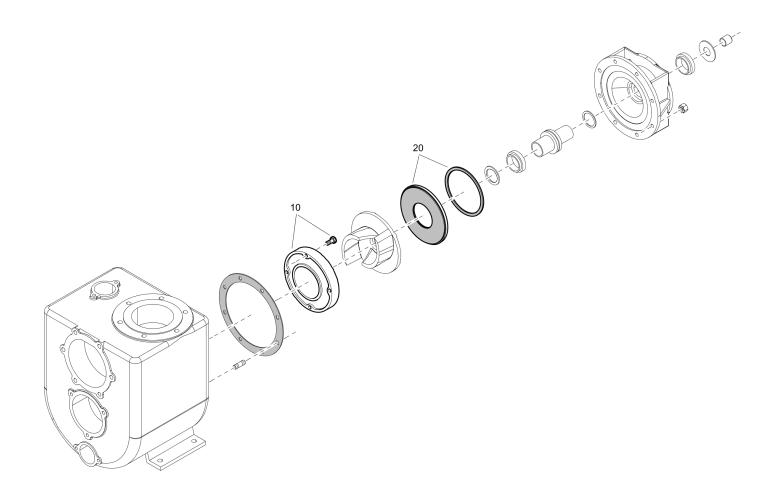

## **VAR 6-250 D ITH**

# **Spare Parts List Self Priming Centrifugal Pump**

VAR 6-250 D ITH s/n ITH0000001 -

Engine: KDI1903 M / KDI2504 M / D2011L03 / 3L41C

### **General information**

This spare parts list applies to the following:

| Part number | Description          |
|-------------|----------------------|
| 8381061232  | VAR 6-250 KDI 1903 M |
| 8381061233  | VAR 6-250 D2011L03   |
| 8381061234  | VAR 6-250 D2011L03   |
| 8381061501  | VAR 6-250 KDI 2504 M |
| 8381061720  | VAR 6-250 3L41C      |