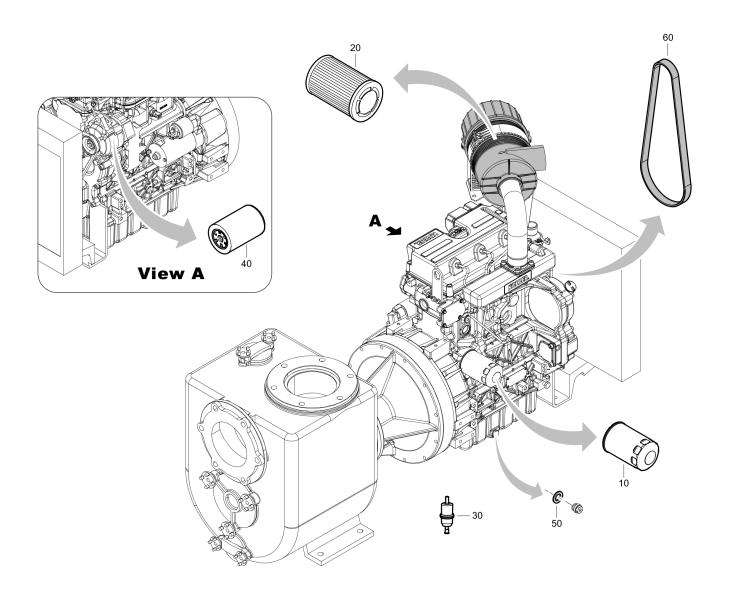

# **Spare Parts List Self Priming Centrifugal Pump**

VAR 6-250 D ITH s/n ITH0000001 -

Engine: KDI1903 M / KDI2504 M / D2011L03 / 3L41C

### **General information**

This spare parts list applies to the following:

| Part number | Description          |
|-------------|----------------------|
| 8381061232  | VAR 6-250 KDI 1903 M |
| 8381061233  | VAR 6-250 D2011L03   |
| 8381061234  | VAR 6-250 D2011L03   |
| 8381061501  | VAR 6-250 KDI 2504 M |
| 8381061720  | VAR 6-250 3L41C      |