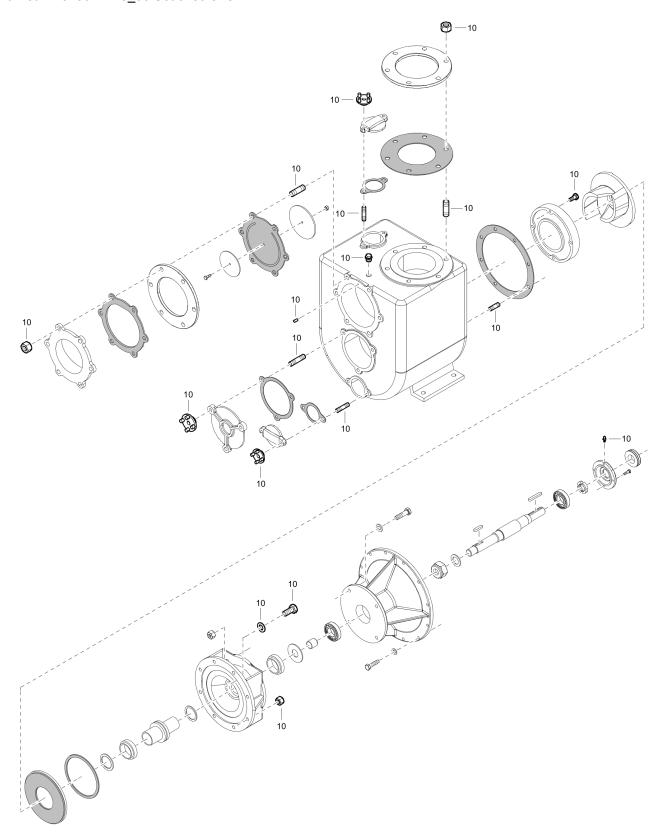

# **Spare Parts List Self Priming Centrifugal Pump**

VAR 6-250 D ITH s/n ITH0000001 -

Engine: KDI1903 M / KDI2504 M / D2011L03 / 3L41C

### **General information**

This spare parts list applies to the following:

| Part number | Description          |
|-------------|----------------------|
| 8381061232  | VAR 6-250 KDI 1903 M |
| 8381061233  | VAR 6-250 D2011L03   |
| 8381061234  | VAR 6-250 D2011L03   |
| 8381061501  | VAR 6-250 KDI 2504 M |
| 8381061720  | VAR 6-250 3L41C      |