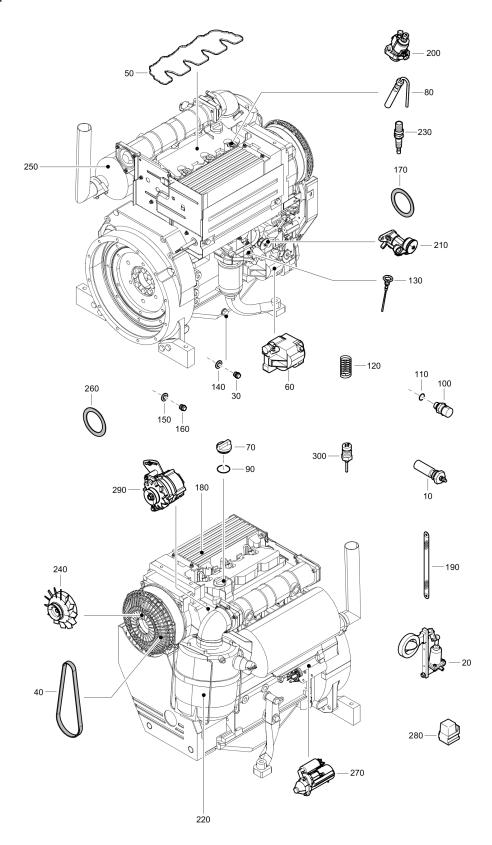

# **Spare Parts List Self Priming Centrifugal Pump**

VAR 6-250 D ITH s/n ITH0000001 -

Engine: KDI1903 M / KDI2504 M / D2011L03 / 3L41C

### **General information**

This spare parts list applies to the following:

| Part number | Description          |
|-------------|----------------------|
| 8381061232  | VAR 6-250 KDI 1903 M |
| 8381061233  | VAR 6-250 D2011L03   |
| 8381061234  | VAR 6-250 D2011L03   |
| 8381061501  | VAR 6-250 KDI 2504 M |
| 8381061720  | VAR 6-250 3L41C      |