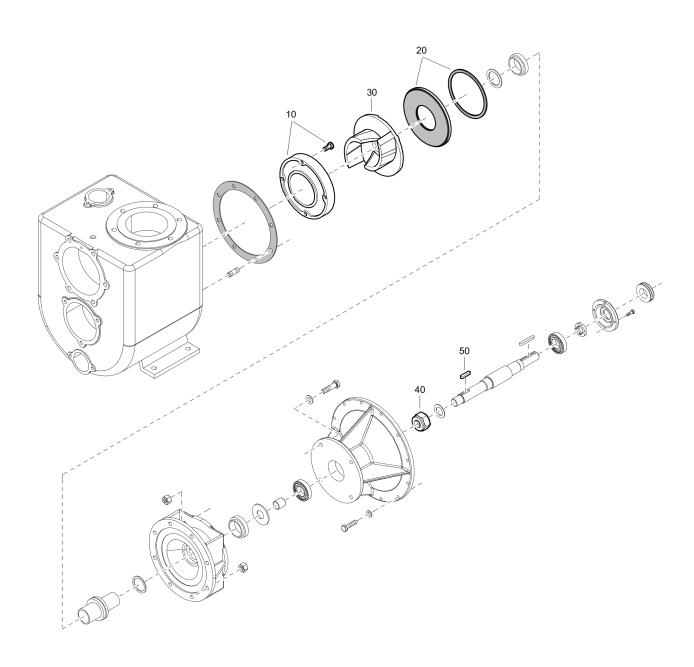

### **General information**

This spare parts list applies to the following:

| Part number | Description          |
|-------------|----------------------|
| 8381061232  | VAR 6-250 KDI 1903 M |
| 8381061233  | VAR 6-250 D2011L03   |
| 8381061234  | VAR 6-250 D2011L03   |
| 8381061501  | VAR 6-250 KDI 2504 M |
| 8381061720  | VAR 6-250 3L41C      |

#### Instructions for use

This spare parts list contains no safety regulations and is merely intended to assist in the ordering of spare parts.

For information about operating, servicing, or repairing, the relevant Safety and operating instructions must be consulted at all costs.