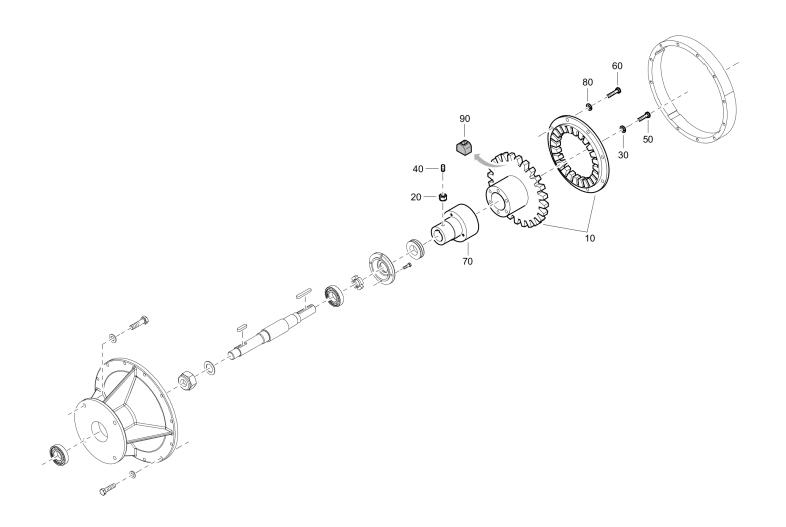

--|---|
| 130  | 4810021228 | Mechanical seal assembly | 1   |   |

Mechanical 4810021234\_00 Wear plate set



| Item | Part No.   | Name           | Qty | L |
|------|------------|----------------|-----|---|
| 10   | 4810008429 | Wear plate set | 1   |   |
| 20   | 4810023925 | Wear plate set | 1   |   |

# Mechanical 4810009026\_00 Check valve assembly



| Item | Part No.   | Name                 | Qty | L |
|------|------------|----------------------|-----|---|
| 70   | 4810009026 | Check valve assembly | 1   |   |

Mechanical 4810023975\_00 Complete shaft assembly



| Item | Part No.   | Name                    | Qty | L |
|------|------------|-------------------------|-----|---|
| 50   | 4810023975 | Complete shaft assembly | 1   |   |

Mechanical 4810008167\_00 Coupling assembly



| Item | Part No.   | Name                | Qty | L |
|------|------------|---------------------|-----|---|
| 10   | 4810000400 | Coupling            | 1   |   |
| 20   | 4810001454 | Nut                 | 12  |   |
| 30   | 4810001680 | Washer              | 8   |   |
| 40   | 4810001873 | Screw               | 2   |   |
| 50   | 4810001949 | Screw               | 8   |   |
| 60   | 4810001951 | Screw               | 8   |   |
| 70   | 4810005821 | Pulley hub          | 1   |   |
| 80   | 4810001691 | Washer              | 16  |   |
| 90   | 4810054358 | Coupling repair kit | 1   |   |

Mechanical 4810014210\_00 Suction flange set



| Item | Part No.   | Name           | Qty | L |
|------|------------|----------------|-----|---|
| 10   | 4810001499 | Suction flange | 1   |   |
| 20   |