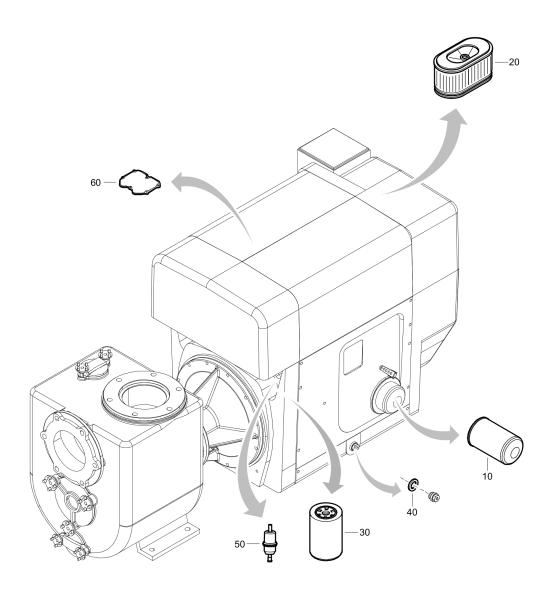

## **VAR 6-250 D ITH**

# **Spare Parts List Self Priming Centrifugal Pump**

VAR 6-250 D ITH s/n ITH0000001 -

Engine: KDI1903 M / KDI2504 M / D2011L03 / 3L41C

### **General information**

This spare parts list applies to the following:

| Part number | Description          |
|-------------|----------------------|
| 8381061232  | VAR 6-250 KDI 1903 M |
| 8381061233  | VAR 6-250 D2011L03   |
| 8381061234  | VAR 6-250 D2011L03   |
| 8381061501  | VAR 6-250 KDI 2504 M |
| 8381061720  | VAR 6-250 3L41C      |