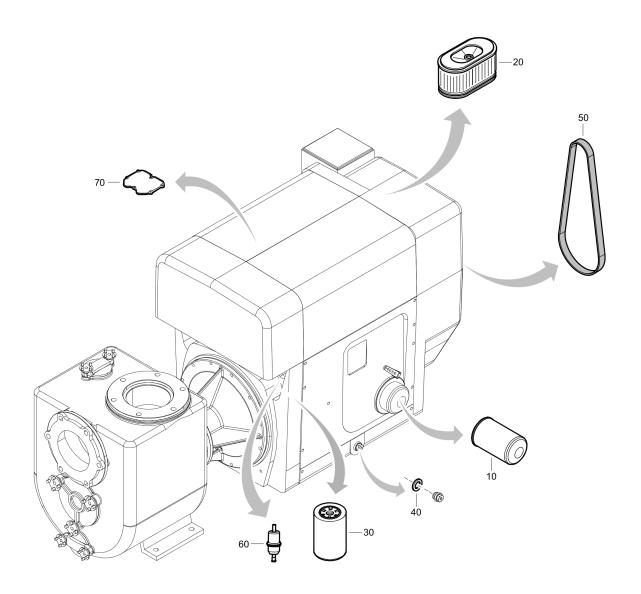

## **VAR 6-250 D ITH**

# **Spare Parts List Self Priming Centrifugal Pump**

VAR 6-250 D ITH s/n ITH0000001 -

Engine: KDI1903 M / KDI2504 M / D2011L03 / 3L41C

### **General information**

This spare parts list applies to the following:

| Part number | Description          |
|-------------|----------------------|
| 8381061232  | VAR 6-250 KDI 1903 M |
| 8381061233  | VAR 6-250 D2011L03   |
| 8381061234  | VAR 6-250 D2011L03   |
| 8381061501  | VAR 6-250 KDI 2504 M |
| 8381061720  | VAR 6-250 3L41C      |