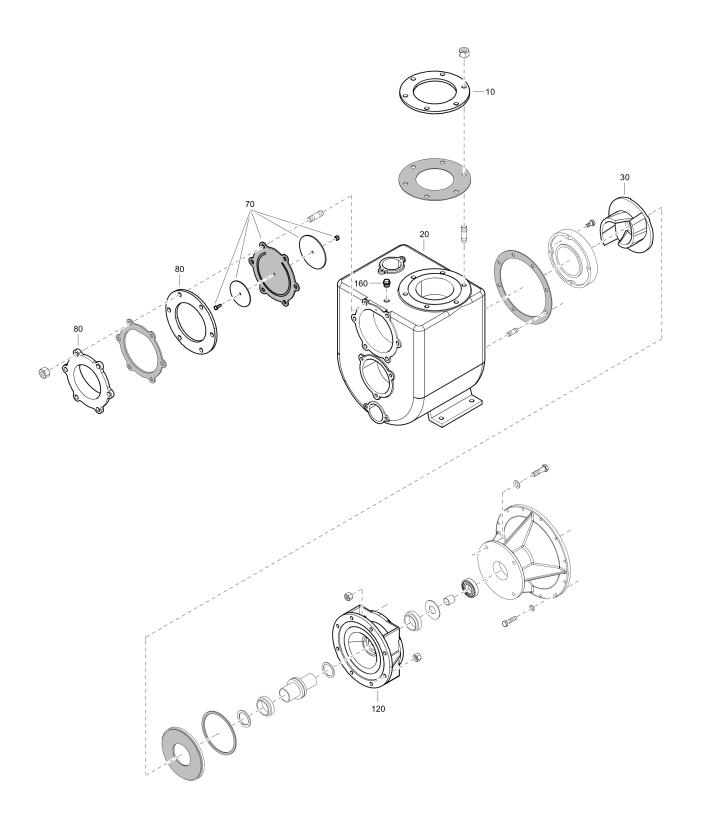

### **General information**

This spare parts list applies to the following:

| Part number | Description          |
|-------------|----------------------|
| 8381061232  | VAR 6-250 KDI 1903 M |
| 8381061233  | VAR 6-250 D2011L03   |
| 8381061234  | VAR 6-250 D2011L03   |
| 8381061501  | VAR 6-250 KDI 2504 M |
| 8381061720  | VAR 6-250 3L41C      |

#### Instructions for use

This spare parts list contains no safety regulations and is merely intended to assist in the ordering of spare parts.

For information about operating, servicing, or repairing, the relevant Safety and operating instructions must be consulted at all costs.