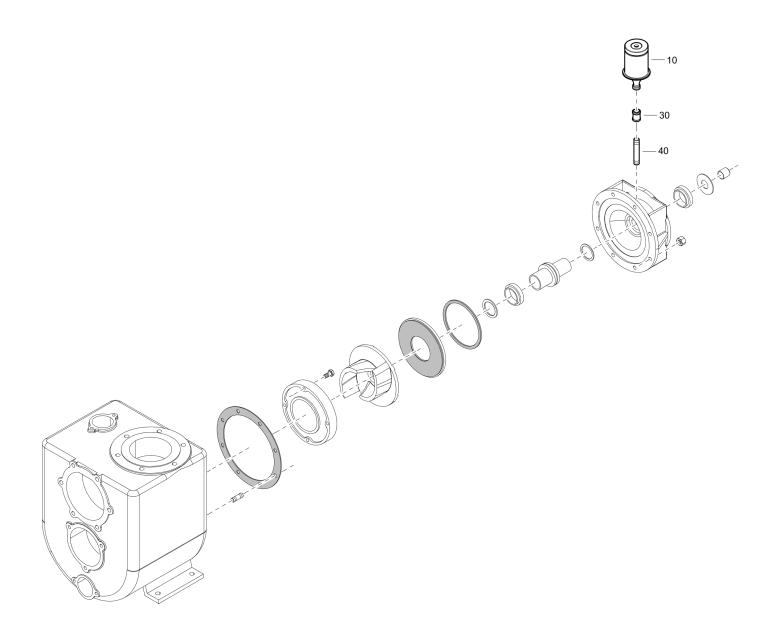

### **General information**

This spare parts list applies to the following:

| Part number | Description          |
|-------------|----------------------|
| 8381061232  | VAR 6-250 KDI 1903 M |
| 8381061233  | VAR 6-250 D2011L03   |
| 8381061234  | VAR 6-250 D2011L03   |
| 8381061501  | VAR 6-250 KDI 2504 M |
| 8381061720  | VAR 6-250 3L41C      |