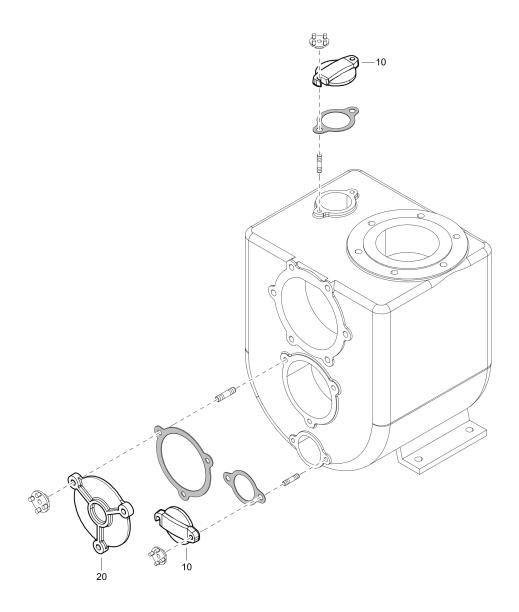

### **General information**

This spare parts list applies to the following:

| Part number | Description          |
|-------------|----------------------|
| 8381061232  | VAR 6-250 KDI 1903 M |
| 8381061233  | VAR 6-250 D2011L03   |
| 8381061234  | VAR 6-250 D2011L03   |
| 8381061501  | VAR 6-250 KDI 2504 M |
| 8381061720  | VAR 6-250 3L41C      |

#### Instructions for use

This spare parts list contains no safety regulations and is merely intended to assist in the ordering of spare parts.

For information about operating, servicing, or repairing, the relevant Safety and operating instructions must be consulted at all costs.