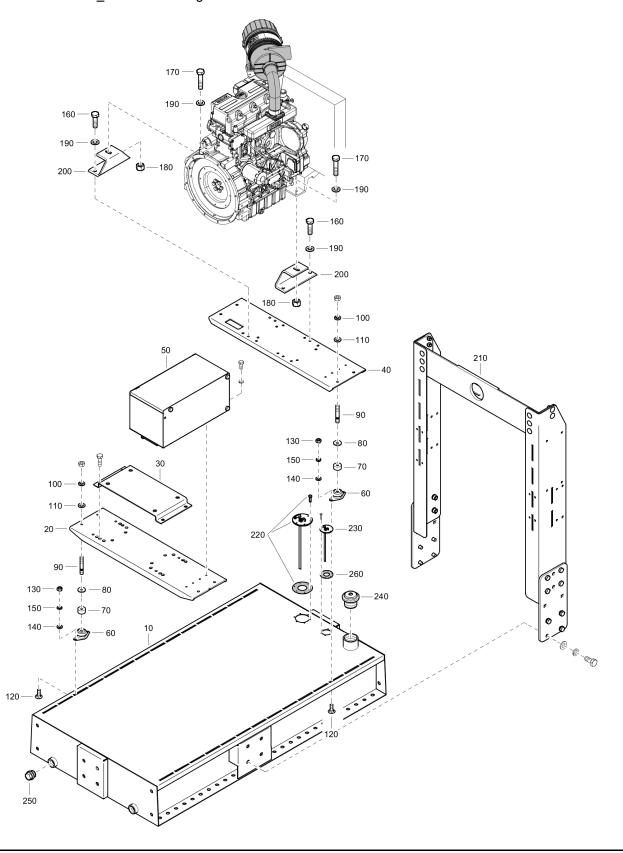

-|---|
| 10   | 4810000400 | Coupling            | 1   |   |
| 20   | 4810001454 | Nut                 | 12  |   |
| 30   | 4810001680 | Washer              | 8   |   |
| 40   | 4810001873 | Screw               | 2   |   |
| 50   | 4810001949 | Screw               | 8   |   |
| 60   | 4810001951 | Screw               | 8   |   |
| 70   | 4810005821 | Pulley hub          | 1   |   |
| 80   | 4810001691 | Washer              | 16  |   |
| 90   | 4810054358 | Coupling repair kit | 1   |   |

Mechanical 4810014210\_00 Suction flange set



| Item | Part No.   | Name           | Qty | L |
|------|------------|----------------|-----|---|
| 10   | 4810001499 | Suction flange | 1   |   |
| 20   | 4810006431 | Suction flange | 1   |   |

## Mechanical 4810061997\_00 Frame arrangement - KDI 1903 M



Refer to Parts Online for the most up to date information. The printed information might be outdated.

Tue May 12 11:30:41 UTC 2020

| Item | Part No.   | Name                      | Qty | L |
|------|------------|---------------------------|-----|---|
| 10   | 4810058919 | Tank                      | 1   |   |
| 20   | 4810058920 | Support                   | 1   |   |
| 30   | 4810058960 | Support                   | 1   |   |
| 40   | 4810058922 | Support                   | 1   |   |
| 50   | -          | Complete battery assembly | 1   |   |
| 60   | 4810049950 | Antivibration pad         | 8   |   |
| 70   | 4810047138 | Spacer                    | 4   |   |
| 80   | 4810042844 | Spacer                    | 4   |   |
| 90   | 4810001826 | Stud                      | 8   |   |
| 100