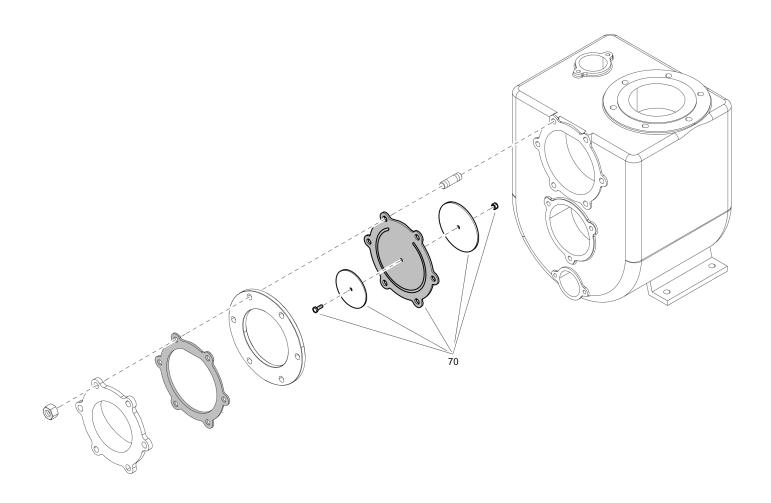

## **VAR 6-250 D ITH**

# **Spare Parts List Self Priming Centrifugal Pump**

VAR 6-250 D ITH s/n ITH0000001 -

Engine: KDI1903 M / KDI2504 M / D2011L03 / 3L41C

### **General information**

This spare parts list applies to the following:

| Part number | Description          |
|-------------|----------------------|
| 8381061232  | VAR 6-250 KDI 1903 M |
| 8381061233  | VAR 6-250 D2011L03   |
| 8381061234  | VAR 6-250 D2011L03   |
| 8381061501  | VAR 6-250 KDI 2504 M |
| 8381061720  | VAR 6-250 3L41C      |