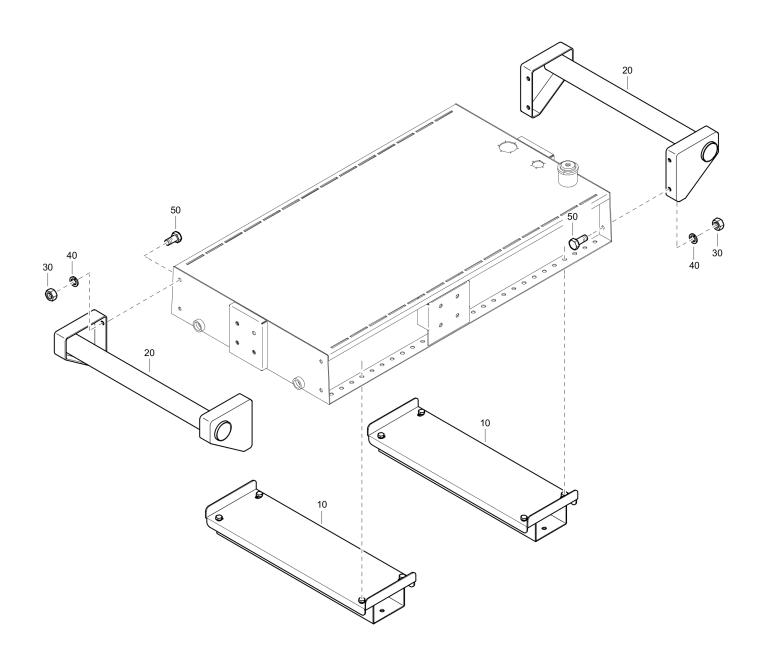

### **General information**

This spare parts list applies to the following:

| Part number | Description          |
|-------------|----------------------|
| 8381061232  | VAR 6-250 KDI 1903 M |
| 8381061233  | VAR 6-250 D2011L03   |
| 8381061234  | VAR 6-250 D2011L03   |
| 8381061501  | VAR 6-250 KDI 2504 M |
| 8381061720  | VAR 6-250 3L41C      |