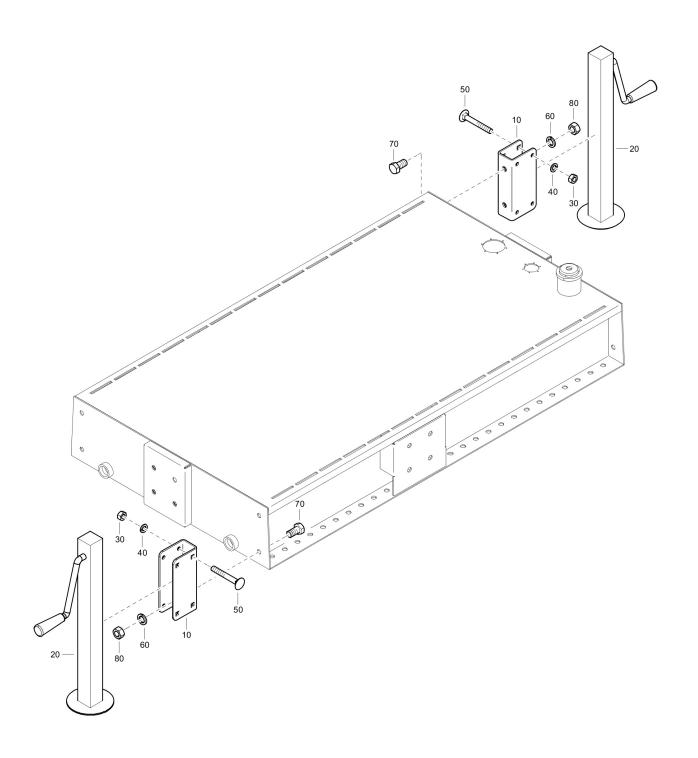

### **General information**

This spare parts list applies to the following:

| Part number | Description          |
|-------------|----------------------|
| 8381061232  | VAR 6-250 KDI 1903 M |
| 8381061233  | VAR 6-250 D2011L03   |
| 8381061234  | VAR 6-250 D2011L03   |
| 8381061501  | VAR 6-250 KDI 2504 M |
| 8381061720  | VAR 6-250 3L41C      |