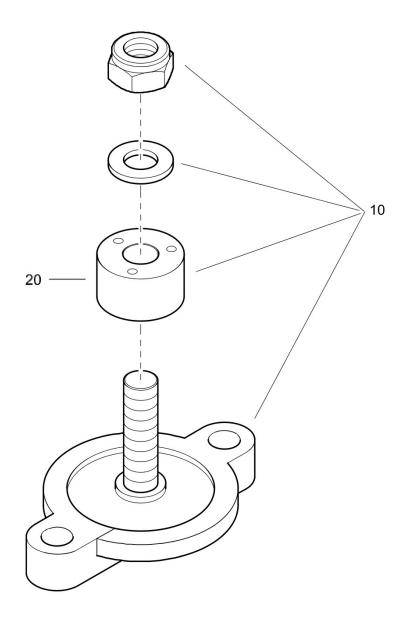

### **General information**

This spare parts list applies to the following:

| Part number | Description          |
|-------------|----------------------|
| 8381061232  | VAR 6-250 KDI 1903 M |
| 8381061233  | VAR 6-250 D2011L03   |
| 8381061234  | VAR 6-250 D2011L03   |
| 8381061501  | VAR 6-250 KDI 2504 M |
| 8381061720  | VAR 6-250 3L41C      |