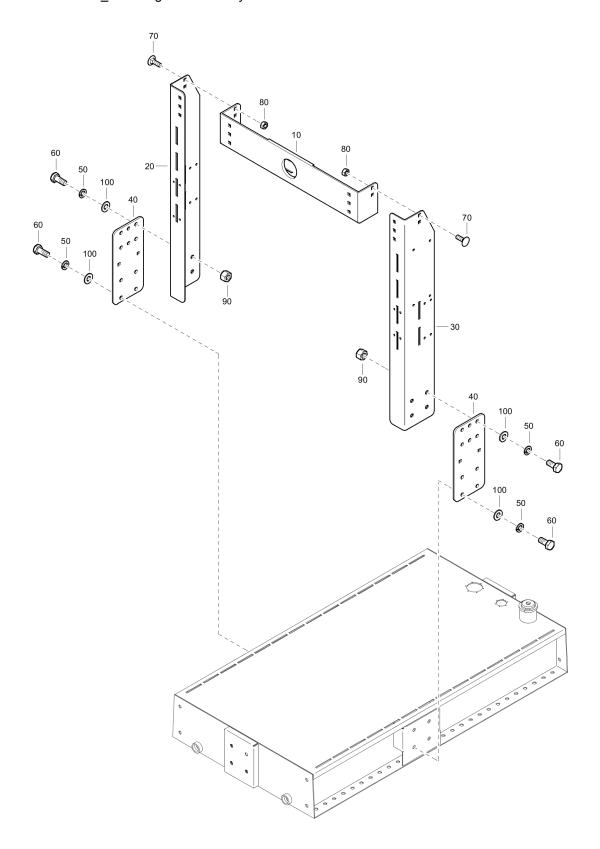

## **VAR 6-250 D ITH**

# **Spare Parts List Self Priming Centrifugal Pump**

VAR 6-250 D ITH s/n ITH0000001 -

Engine: KDI1903 M / KDI2504 M / D2011L03 / 3L41C

### **General information**

This spare parts list applies to the following:

| Part number | Description          |
|-------------|----------------------|
| 8381061232  | VAR 6-250 KDI 1903 M |
| 8381061233  | VAR 6-250 D2011L03   |
| 8381061234  | VAR 6-250 D2011L03   |
| 8381061501  | VAR 6-250 KDI 2504 M |
| 8381061720  | VAR 6-250 3L41C      |