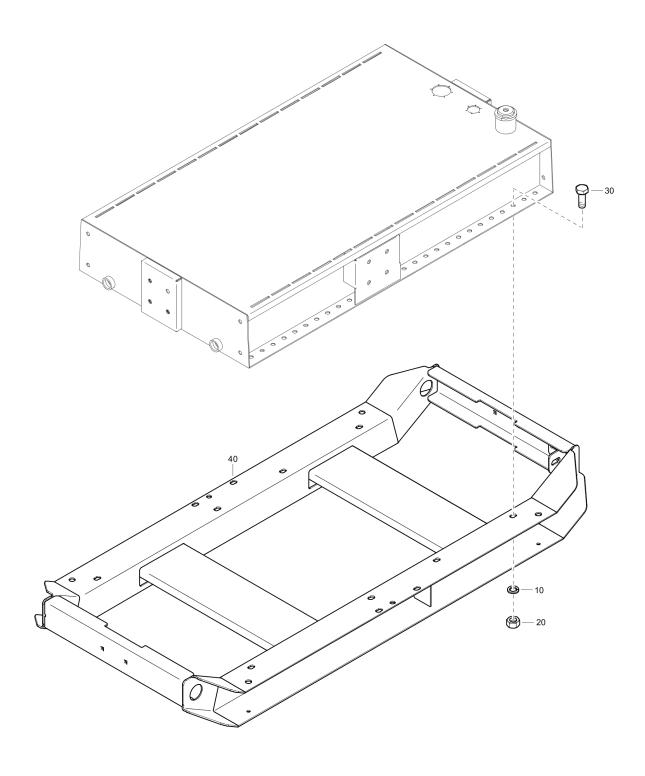

### **General information**

This spare parts list applies to the following:

| Part number | Description          |
|-------------|----------------------|
| 8381061232  | VAR 6-250 KDI 1903 M |
| 8381061233  | VAR 6-250 D2011L03   |
| 8381061234  | VAR 6-250 D2011L03   |
| 8381061501  | VAR 6-250 KDI 2504 M |
| 8381061720  | VAR 6-250 3L41C      |