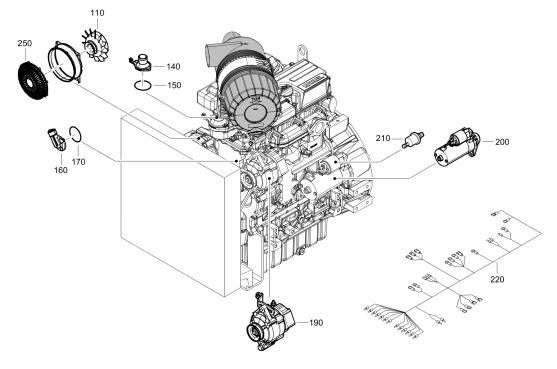

# **Spare Parts List Self Priming Centrifugal Pump**

VAR 6-250 D ITH s/n ITH0000001 -

Engine: KDI1903 M / KDI2504 M / D2011L03 / 3L41C

### **General information**

This spare parts list applies to the following:

| Part number | Description          |
|-------------|----------------------|
| 8381061232  | VAR 6-250 KDI 1903 M |
| 8381061233  | VAR 6-250 D2011L03   |
| 8381061234  | VAR 6-250 D2011L03   |
| 8381061501  | VAR 6-250 KDI 2504 M |
| 8381061720  | VAR 6-250 3L41C      |