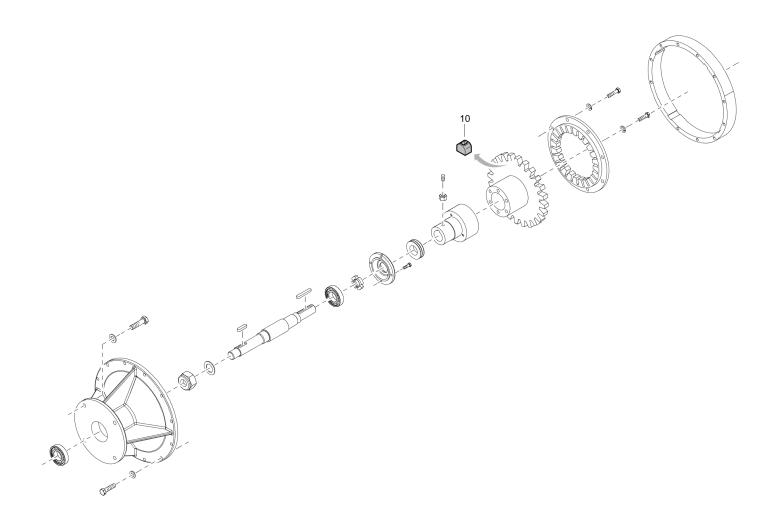

### **General information**

This spare parts list applies to the following:

| Part number | Description          |
|-------------|----------------------|
| 8381061232  | VAR 6-250 KDI 1903 M |
| 8381061233  | VAR 6-250 D2011L03   |
| 8381061234  | VAR 6-250 D2011L03   |
| 8381061501  | VAR 6-250 KDI 2504 M |
| 8381061720  | VAR 6-250 3L41C      |

#### Instructions for use

This spare parts list contains no safety regulations and is merely intended to assist in the ordering of spare parts.

For information about operating, servicing, or repairing, the relevant Safety and operating instructions must be consulted at all costs.