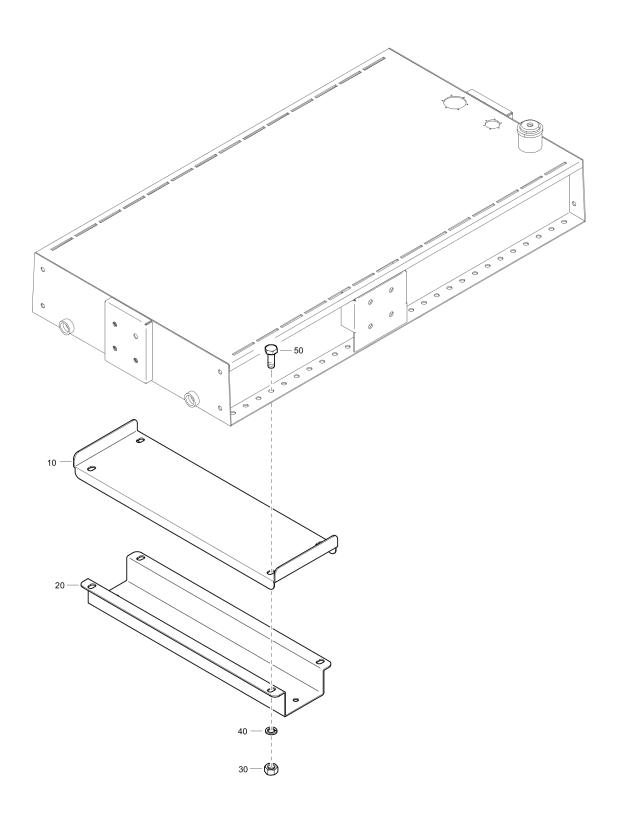

### **General information**

This spare parts list applies to the following:

| Part number | Description          |
|-------------|----------------------|
| 8381061232  | VAR 6-250 KDI 1903 M |
| 8381061233  | VAR 6-250 D2011L03   |
| 8381061234  | VAR 6-250 D2011L03   |
| 8381061501  | VAR 6-250 KDI 2504 M |
| 8381061720  | VAR 6-250 3L41C      |