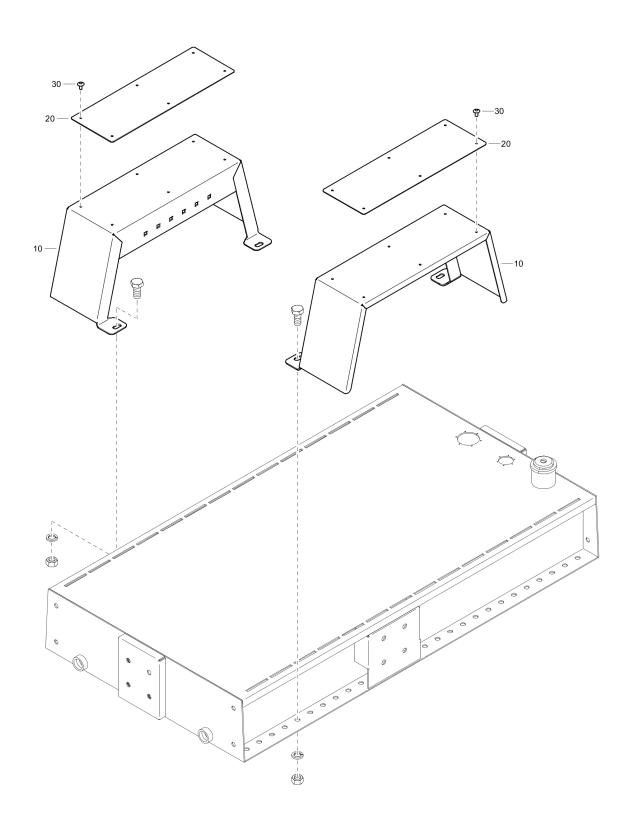

### **General information**

This spare parts list applies to the following:

| Part number | Description          |
|-------------|----------------------|
| 8381061232  | VAR 6-250 KDI 1903 M |
| 8381061233  | VAR 6-250 D2011L03   |
| 8381061234  | VAR 6-250 D2011L03   |
| 8381061501  | VAR 6-250 KDI 2504 M |
| 8381061720  | VAR 6-250 3L41C      |