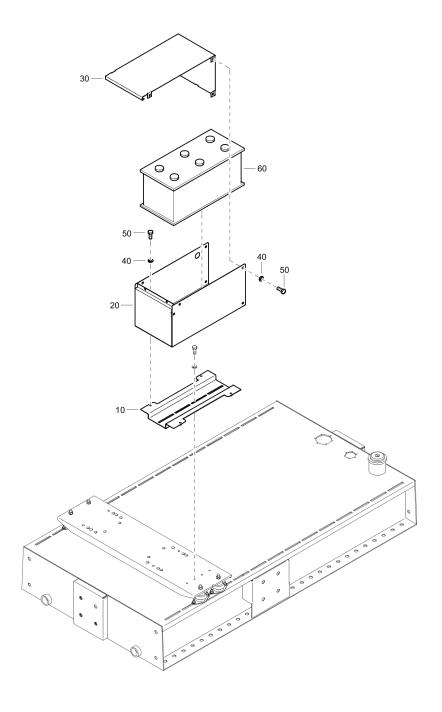

## **VAR 6-250 D ITH**

# **Spare Parts List Self Priming Centrifugal Pump**

VAR 6-250 D ITH s/n ITH0000001 -

Engine: KDI1903 M / KDI2504 M / D2011L03 / 3L41C

### **General information**

This spare parts list applies to the following:

| Part number | Description          |
|-------------|----------------------|
| 8381061232  | VAR 6-250 KDI 1903 M |
| 8381061233  | VAR 6-250 D2011L03   |
| 8381061234  | VAR 6-250 D2011L03   |
| 8381061501  | VAR 6-250 KDI 2504 M |
| 8381061720  | VAR 6-250 3L41C      |