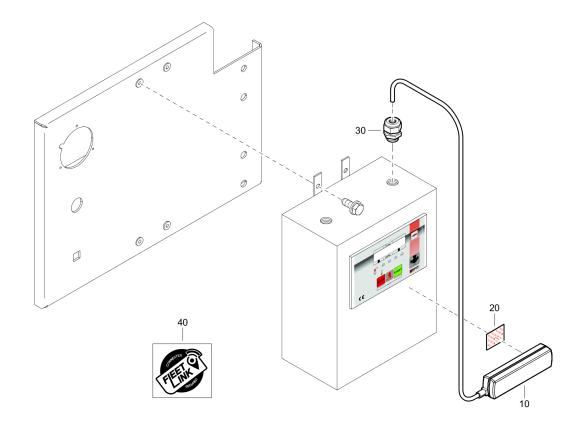

### **General information**

This spare parts list applies to the following:

| Part number | Description          |
|-------------|----------------------|
| 8381061232  | VAR 6-250 KDI 1903 M |
| 8381061233  | VAR 6-250 D2011L03   |
| 8381061234  | VAR 6-250 D2011L03   |
| 8381061501  | VAR 6-250 KDI 2504 M |
| 8381061720  | VAR 6-250 3L41C      |