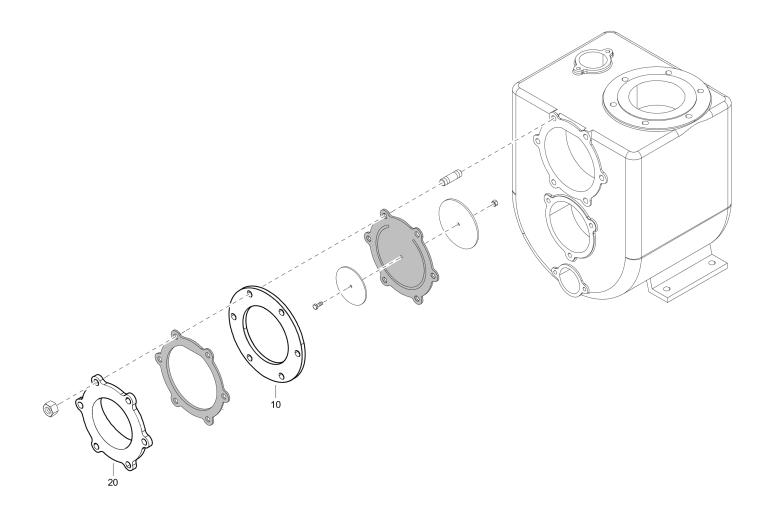

--|------------|-------------------------|-----|---|
| 50   | 4810023975 | Complete shaft assembly | 1   |   |

Mechanical 4810008167\_00 Coupling assembly



| Item | Part No.   | Name                | Qty | L |
|------|------------|---------------------|-----|---|
| 10   | 4810000400 | Coupling            | 1   |   |
| 20   | 4810001454 | Nut                 | 12  |   |
| 30   | 4810001680 | Washer              | 8   |   |
| 40   | 4810001873 | Screw               | 2   |   |
| 50   | 4810001949 | Screw               | 8   |   |
| 60   | 4810001951 | Screw               | 8   |   |
| 70   | 4810005821 | Pulley hub          | 1   |   |
| 80   | 4810001691 | Washer              | 16  |   |
| 90   | 4810054358 | Coupling repair kit | 1   |   |

Mechanical 4810014210\_00 Suction flange set



| Item | Part No.   | Name           | Qty | L |
|------|------------|----------------|-----|---|
| 10   | 4810001499 | Suction flange | 1   |   |
| 20   | 4810006431 | Suction flange | 1   |   |

## Mechanical 4810061997\_00 Frame arrangement - KDI 1903 M



Refer to Parts Online for the most up to date information. The printed information might be outdated.

Tue May 12 11:30:41 UTC 2020

| Item | Part No.   | Name                      | Qty | L |
|------|------------|---------------------------|-----|---|
| 10   | 4810058919 | Tank                      | 1   |   |
| 20   | 4810058920 | Support                   | 1   |   |
| 30   | 4810058960 | Support                   | 1   |   |
| 40   | 4810058922 | Support                   | 1   |   |
| 50   | -          | Complete battery assemb