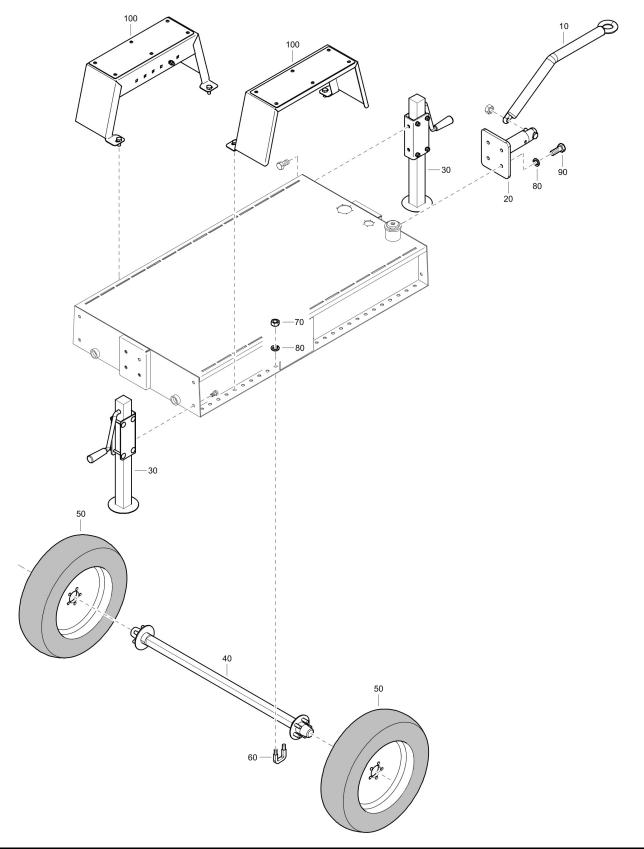

### **General information**

This spare parts list applies to the following:

| Part number | Description          |
|-------------|----------------------|
| 8381061232  | VAR 6-250 KDI 1903 M |
| 8381061233  | VAR 6-250 D2011L03   |
| 8381061234  | VAR 6-250 D2011L03   |
| 8381061501  | VAR 6-250 KDI 2504 M |
| 8381061720  | VAR 6-250 3L41C      |