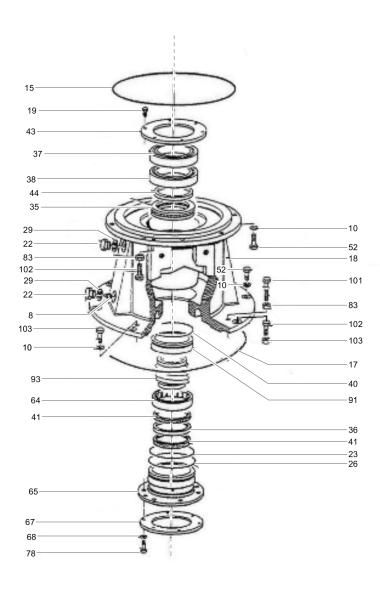

#### Oil Chamber assembly

| Item | Part No.   | Name                          | Qty | L |
|------|------------|-------------------------------|-----|---|
| 8    | 3081710016 | Grease nipple                 | 2   |   |
| 10   | 3081710018 | Seal washer                   | 36  |   |
| 15   | 3081710167 | O-ring                        | 1   |   |
| 17   | 3081710169 | O-ring                        | 2   |   |
| 18   | 162035v01  | Oil chamber                   | 1   |   |
| 19   | 3081710093 | Screw                         | 6   |   |
| 22   | 3081601685 | Plug                          | 4   |   |
| 23   | 3081710098 | O-ring                        | 1   |   |
| 26   | 3081710100 | O-ring                        | 1   |   |
| 29   | 3081601626 | Copper washer                 | 4   |   |
| 35   | 3081710105 | Thrust bearing                | 1   |   |
| 36   | 3081710106 | Seal                          | 1   |   |
| 37   | 3081710107 | Ball bearing                  | 1   |   |
| 38   | 3081710108 | Ball bearing                  | 1   |   |
| 40   | 3081710109 | O-ring                        | 1   |   |
| 41   | 3081710106 | Seal                          | 2   |   |
| 43   | 3081710111 | Bearing flange                | 1   |   |
| 44   | 3081710112 | Spacer                        | 1   |   |
| 52   | 3081710017 | Screw                         | 26  |   |
| 64   | 3081710127 | Roller bearing                | 1   |   |
| 65   | 3081710128 | Lower seals housing           | 1   |   |
| 67   | 3081710130 | Lower seals flange            | 1   |   |
| 68   | 3081601693 | Seal washer M10               | 6   |   |
| 78   | 308161602  | Screw                         | 6   |   |
| 83   | 3081710139 | Nut                           | 16  |   |
| 91   | 3081710146 | Upper mechanical seal housing | 1   |   |
| 93   | 3081601973 | Mechanical seal               | 1   |   |
| 101  | 3081710153 | Screw                         | 6   |   |
| 102  | 3081710119 | Screw                         | 6   |   |
| 103  | 3081710110 | Screw                         | 4   |   |