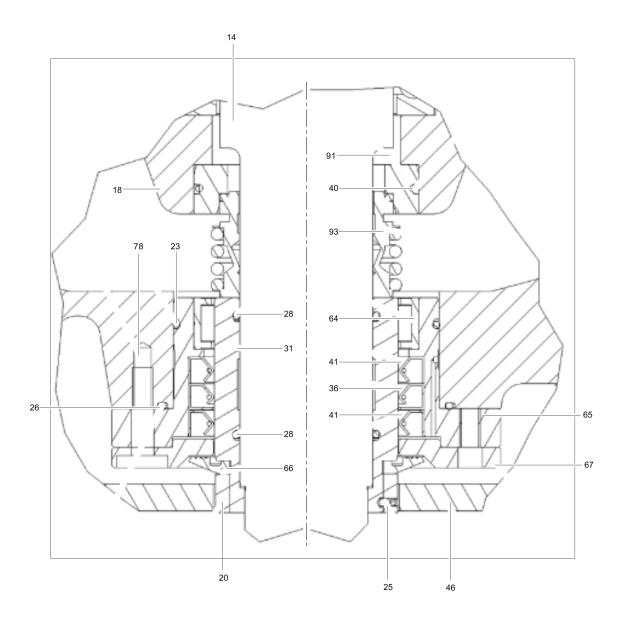

#### Mechanical seal cross section

| Item | Part No.   | Name                          | Qty | L |
|------|------------|-------------------------------|-----|---|
| 14   | RR0001243  | Main shaft + Rotor            | 1   |   |
| 18   | 3081710092 | Oil chamber                   | 1   |   |
| 20   | 3081710094 | Wearing spacer                | 1   |   |
| 23   | 3081710098 | O-ring                        | 1   |   |
| 25   | 3081710099 | Grub screw                    | 4   |   |
| 26   | 3081710100 | O-ring                        | 1   |   |
| 28   | 3081710101 | O-ring                        | 2   |   |
| 31   | 3081710104 | Lower shaft sleeve            | 1   |   |
| 36   | 3081710106 | Seal                          | 1   |   |
| 40   | 3081710109 | O-ring                        | 1   |   |
| 41   | 3081710106 | Seal                          | 2   |   |
| 46   | F25327     | Upper wear plate              | 1   |   |
| 64   | 3081710127 | Roller bearing                | 1   |   |
| 65   | 3081710128 | Lower seals housing           | 1   |   |
| 66   | 3081710129 | Seal                          | 1   |   |
| 67   | 3081710177 | Lower seals flange            | 1   |   |
| 78   | 3081601602 | Bolt TE M10x40                | 6   |   |
| 91   | 3081710146 | Upper mechanical seal housing | 1   |   |
| 93   | 3081601973 | Mechanical seal               | 1   |   |