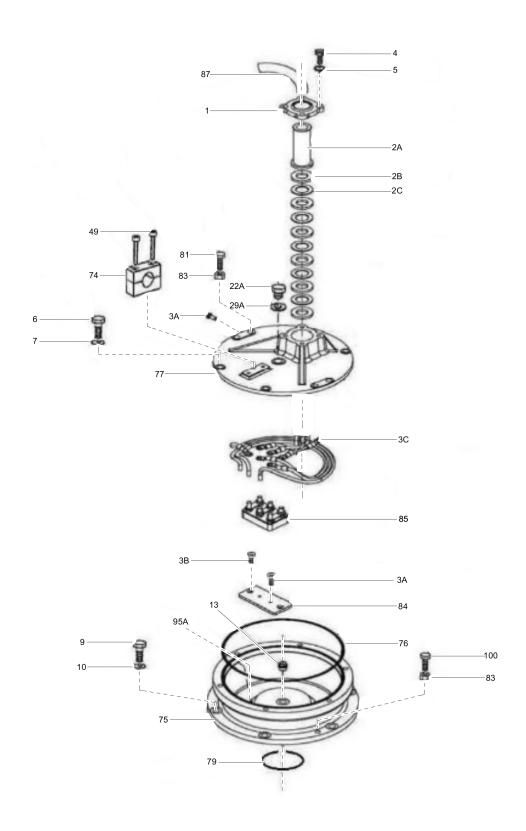

#### Cover assembly

| Item | Part No.      | Name                 | Qty | L |
|------|---------------|----------------------|-----|---|
| 1    | 308170001     | Cable gland          | 1   |   |
| 2A   | 3081710163    | Cable rubber sleeve  | 1   |   |
| 2B   | 3081710164    | Steel washer         | 5   |   |
| 2C   | 3081710165    | Rubber washer        | 5   |   |
| 3A   | 3081601597    | Bolt TCEI M6x10      | 3   |   |
| 3B   | A2504042      | Screw                | 2   |   |
| 3C   | A5001070      | Cable connectors     | 7   |   |
| 4    | 3081710012    | Screw                | 4   |   |
| 5    | 3081710013    | Seal washer          | 4   |   |
| 6    | 3081710014    | Screw                | 6   |   |
| 7    | 3081710015    | Seal washer          | 6   |   |
| 9    | 3081710157    | Screw                | 6   |   |
| 10   | 3081710018    | Seal washer          | 36  |   |
| 13   | 3081710021    | Plug                 | 1   |   |
| 22A  | 3081710097    | Plug                 | 1   |   |
| 29A  | 3081710103    | Washer               | 1   |   |
| 49   | A2502047      | Screw                | 2   |   |
| 74   | A6038043      | Cable clip           | 1   |   |
| 75   | F20623v02     | Electric motor cover | 1   |   |
| 76   | 3081710134    | O-ring               | 1   |   |
| 77   | F20624        | Stuffing box         | 1   |   |
| 79   | A1501066VITON | O-ring               | 1   |   |
| 81   | A2501022      | Screw                | 2   |   |
| 83   | 3081710139    | Nut                  | 16  |   |
| 84   | F20635        | Terminal board plate | 1   |   |
| 85   | A3012069      | Terminal board       | 1   |   |
| 87   | 3081710142    | Electric cable       | 20  |   |
| 95A  | 3081710148    | Cable resin casting  | -   |   |
| 100  | A2501021      | Screw                | 2   |   |