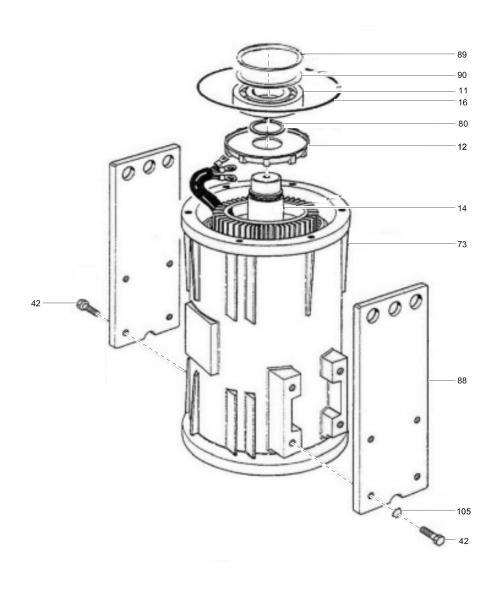

#### Motor assembly

| Item | Part No.   | Name                   | Qty | L |
|------|------------|------------------------|-----|---|
| 11   | 3081710166 | Ball bearing           | 1   |   |
| 12   | F20627     | Motor fan              | 1   | j |
| 14   | RR0001243  | Main shaft + Rotor     | 1   |   |
| 16   | 3081710168 | O-ring                 | 1   | i |
| 42   | A2501022   | Screw                  | 8   |   |
| 73   | RR0001029  | Motor housing + Stator | 1   | i |
| 80   | A2519087   | Seeing ring            | 1   |   |
| 88   | 3081710143 | Lifting plate          | 2   | i |
| 89   | A2019026   | Spring washer          | 1   |   |
| 90   | F24508     | Spacer                 | 1   |   |
| 105  | 3081710152 | Washer                 | 8   |   |