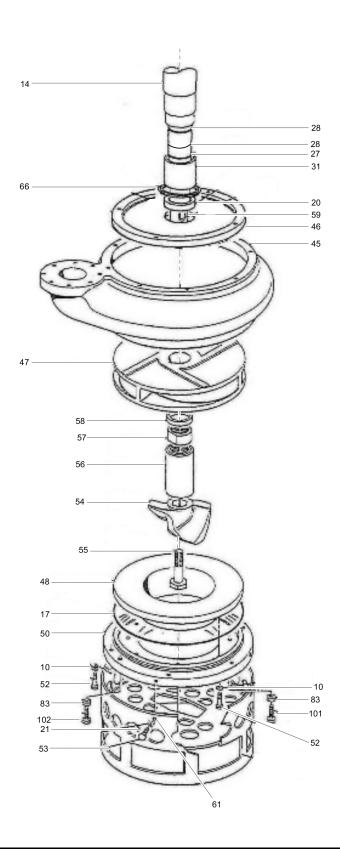

#### Wet end assembly

| Item | Part No.   | Name                | Qty | L |
|------|------------|---------------------|-----|---|
| 10   | 3081710018 | Seal washer         | 36  |   |
| 14   | RR0001243  | Main shaft + Rotor  | 1   |   |
| 17   | 3081710169 | O-ring              | 2   |   |
| 20   | 3081710094 | Wearing spacer      | 1   |   |
| 21   | A2501090   | Screw               | 4   |   |
| 28   | 3081710101 | O-ring              | 2   |   |
| 31   | 3081710104 | Lower shaft sleeve  | 1   |   |
| 45   | F25328     | Casing              | 1   |   |
| 46   | F25327     | Upper wear plate    | 1   |   |
| 47   | 3081710170 | Impeller 50Hz       | 1   |   |
| 48   | 3081710171 | Lower wear plate    | 1   |   |
| 50   | F25331     | Suction cover       | 1   |   |
| 52   | 3081710017 | Screw               | 26  |   |
| 53   | F29361     | Strainer stand      | 1   |   |
| 54   | 3081710172 | Agitator            | 1   |   |
| 55   | 3081710173 | Agitator screw      | 1   |   |
| 56   | 3081710174 | Agitator connective | 1   |   |
| 57   | 3081710175 | Agitator nut        | 1   |   |
| 58   | 3081710176 | Agitator spacer     | 1   |   |
| 59   | A2518023   | Key                 | 1   |   |
| 66   | 3081710129 | Seal                | 1   |   |
| 83   | 3081710139 | Nut                 | 16  |   |
| 101  | 3081710153 | Screw               | 6   |   |
| 102  | 3081710119 | Screw               | 6   |   |

#### Mechanical seal cross section

| Item | Part No.   | Name                          | Qty | L |
|------|------------|-------------------------------|-----|---|
| 14   | RR0001243  | Main shaft + Rotor            | 1   |   |
| 18   | 3081710092 | Oil chamber                   | 1   |   |
| 20   | 3081710094 | Wearing spacer                | 1   |   |
| 23   | 3081710098 | O-ring                        | 1   |   |
| 25   | 3081710099 | Grub screw                    | 4   |   |
| 26   | 3081710100 | O-ring                        | 1   |   |
| 28   | 3081710101 | O-ring                        | 2   |   |
| 31   | 3081710104 | Lower shaft sleeve            | 1   |   |
| 36   | 3081710106 | Seal                          | 1   |   |
| 40   | 3081710109 | O-ring                        | 1   |   |
| 41   | 3081710106 | Seal                          | 2   |   |
| 46   | F25327     | Upper wear plate              | 1   |   |
| 64   | 3081710127 | Roller bearing                | 1   |   |
| 65   | 3081710128 | Lower seals housing           | 1   |   |
| 66   | 3081710129 | Seal                          | 1   |   |
| 67   | 3081710177 | Lower seals flange            | 1   |   |
| 78   | 3081601602 | Bolt TE M10x40                | 6   |   |
| 91   | 3081710146 | Upper mechanical seal housing | 1   |   |
| 93   | 3081601973 | Mechanical seal               | 1   |   |